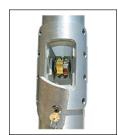

**ISC - CAM CLEAT** Reinforced Raised Door Frame

| Specifications                        |  |
|---------------------------------------|--|
| A. Mounting Height: 40'               |  |
| B. Set Depth: 4'-0"                   |  |
| C. Total Length: 44'-0"               |  |
| D. Butt Diameter: 7"                  |  |
| E. Wall Thickness: .156"              |  |
| F. Top Diameter: 3.5"                 |  |
| Flagpole Sections: 2                  |  |
| Shaft Weight: 230 lbs.                |  |
| Hardware Weight: 19 lbs.              |  |
| Ground Sleeve Weight: 44 lbs.         |  |
| * Max Flag Size: 8' x 12'             |  |
| * Max Wind Speed w/Nylon Flag: 87 mph |  |
| * Max Wind Speed No Flag: 122 mph     |  |
|                                       |  |
| * Wind Speed Specifications from      |  |
| ANSI/NAAMM FP 1001-07                 |  |