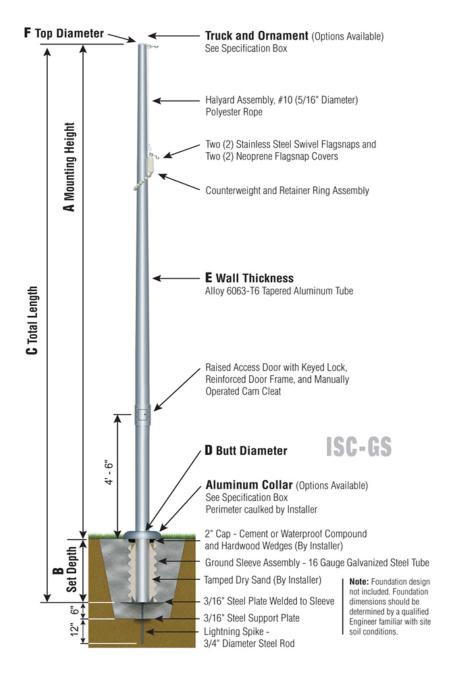

**ISC - CAM CLEAT** Reinforced Raised Door Frame

| Specifications                        |  |
|---------------------------------------|--|
| A. Mounting Height: 40'               |  |
| B. Set Depth: 4'-0"                   |  |
| C. Total Length: 44'-0"               |  |
| D. Butt Diameter: 7"                  |  |
| E. Wall Thickness: .156"              |  |
| F. Top Diameter: 3.5"                 |  |
| Flagpole Sections: 2                  |  |
| Shaft Weight: 230 lbs.                |  |
| Hardware Weight: 19 lbs.              |  |
| Ground Sleeve Weight: 44 lbs.         |  |
| * Max Flag Size: 8' x 12'             |  |
| * Max Wind Speed w/Nylon Flag: 87 mph |  |
| * Max Wind Speed No Flag: 122 mph     |  |
|                                       |  |
| * Wind Speed Specifications from      |  |
| ANSI/NAAMM FP 1001-07                 |  |