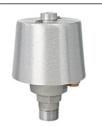

## SAT

TRK-9660

Int. Revolving Truck Sealed Bearings

**COL1-A05S** FC-11 Spun Alum 1-Piece

**ISW - WINCH** Reinforced Raised Door Frame

| Specifications                         |  |  |
|----------------------------------------|--|--|
| A. Mounting Height: 20'                |  |  |
| B. Set Depth: 2'-0"                    |  |  |
| C. Total Length: 22'-0"                |  |  |
| D. Butt Diameter: 5"                   |  |  |
| E. Wall Thickness: .156"               |  |  |
| F. Top Diameter: 3"                    |  |  |
| Flagpole Sections: 1                   |  |  |
| Shaft Weight: 90 lbs.                  |  |  |
| Hardware Weight: 20 lbs.               |  |  |
| Ground Sleeve Weight: 23 lbs.          |  |  |
| * Max Flag Size: 4' x 6'               |  |  |
| * Max Wind Speed w/Nylon Flag: 160 mph |  |  |
| * Max Wind Speed No Flag: 262 mph      |  |  |
|                                        |  |  |
| * Wind Speed Specifications from       |  |  |
| ANSI/NAAMM FP 1001-07                  |  |  |