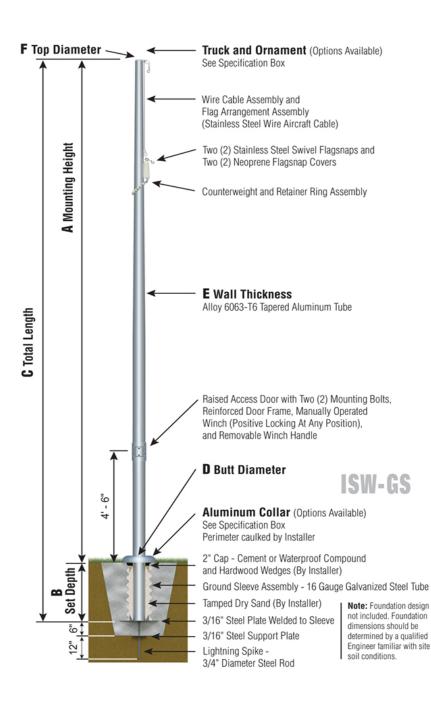

## SAT

TRK-9660

Int. Revolving Truck Sealed Bearings

**COL1-A05S** FC-11 Spun Alum 1-Piece

**ISW - WINCH** Reinforced Raised Door Frame

| Specifications                         |  |  |
|----------------------------------------|--|--|
| A. Mounting Height: 20'                |  |  |
| B. Set Depth: 2'-0"                    |  |  |
| C. Total Length: 22'-0"                |  |  |
| D. Butt Diameter: 5"                   |  |  |
| E. Wall Thickness: .156"               |  |  |
| F. Top Diameter: 3"                    |  |  |
| Flagpole Sections: 1                   |  |  |
| Shaft Weight: 90 lbs.                  |  |  |
| Hardware Weight: 20 lbs.               |  |  |
| Ground Sleeve Weight: 23 lbs.          |  |  |
| * Max Flag Size: 4' x 6'               |  |  |
| * Max Wind Speed w/Nylon Flag: 160 mph |  |  |
| * Max Wind Speed No Flag: 262 mph      |  |  |
|                                        |  |  |
| * Wind Speed Specifications from       |  |  |
| ANSI/NAAMM FP 1001-07                  |  |  |