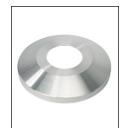

## SAT

TRK-9660

Int. Revolving Truck Sealed Bearings

**COL1-A05S** FC-11 Spun Alum 1-Piece

**ISW - WINCH** Reinforced Raised Door Frame

| Specifications                         |  |  |
|----------------------------------------|--|--|
| A. Mounting Height: 20'                |  |  |
| B. Set Depth: 2'-0"                    |  |  |
| C. Total Length: 22'-0"                |  |  |
| D. Butt Diameter: 5"                   |  |  |
| E. Wall Thickness: .156"               |  |  |
| F. Top Diameter: 3"                    |  |  |
| Flagpole Sections: 1                   |  |  |
| Shaft Weight: 90 lbs.                  |  |  |
| Hardware Weight: 20 lbs.               |  |  |
| Ground Sleeve Weight: 23 lbs.          |  |  |
| * Max Flag Size: 4' x 6'               |  |  |
| * Max Wind Speed w/Nylon Flag: 160 mph |  |  |
| * Max Wind Speed No Flag: 262 mph      |  |  |
|                                        |  |  |
| * Wind Speed Specifications from       |  |  |
| ANSI/NAAMM FP 1001-07                  |  |  |