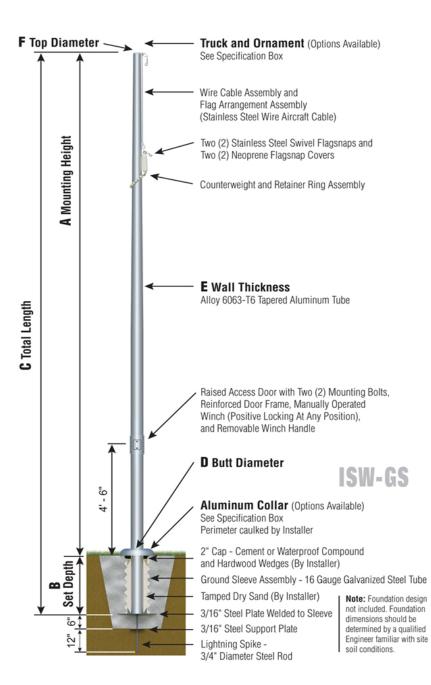

## **Sovereignty Series**

ISW - Internal with Winch Wire Halyard Ground Set Installation

NOMINAL EXPOSED HEIGHT: Total Shaft Length of 25' flagpoles is 26'-6" with a Set Depth of 2'-6". With the Truck and Ornament attached, the nominal Mounting Height is 25'.

Int. Revolving Truck Sealed Bearings

COL1-A05S FC-11 Spun Alum 1-Piece

**ISW - WINCH** Reinforced Raised Door Frame

| Specifications                         |  |
|----------------------------------------|--|
| A. Mounting Height: 24'                |  |
| B. Set Depth: 2'-6"                    |  |
| C. Total Length: 26'-6"                |  |
| D. Butt Diameter: 5"                   |  |
| E. Wall Thickness: .156"               |  |
| F. Top Diameter: 3"                    |  |
| Flagpole Sections: 1                   |  |
| Shaft Weight: 109 lbs.                 |  |
| Hardware Weight: 20 lbs.               |  |
| Ground Sleeve Weight: 26 lbs.          |  |
| * Max Flag Size: 5' x 8'               |  |
| * Max Wind Speed w/Nylon Flag: 111 mph |  |
| * Max Wind Speed No Flag: 178 mph      |  |
|                                        |  |
| * Wind Speed Specifications from       |  |
| ANSI/NAAMM FP 1001-07                  |  |