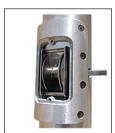

## ISW25C61

**TRK-9660** 

Int. Revolving Truck Sealed Bearings

SAT

BAL-0612-GLD-ES HD Gold Anodized

Aluminum Ball

COL1-A06S FC-11 Spun Alum 1-Piece

SAT Satin Finish