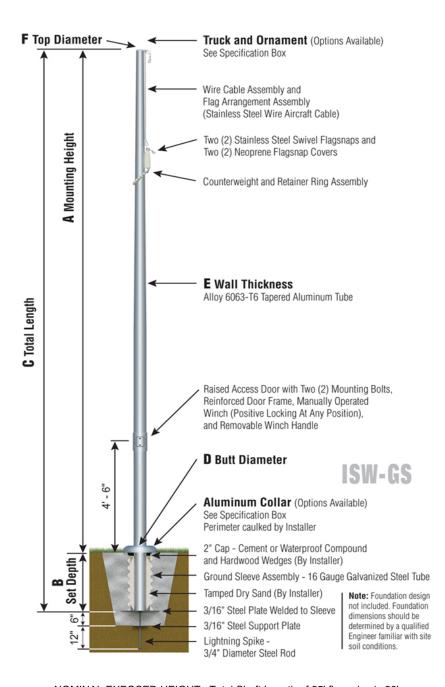

## ISW25C61

**TRK-9660** 

Int. Revolving Truck Sealed Bearings

SAT

BAL-0612-GLD-ES HD Gold Anodized

Aluminum Ball

COL1-A06S FC-11 Spun Alum 1-Piece

SAT Satin Finish