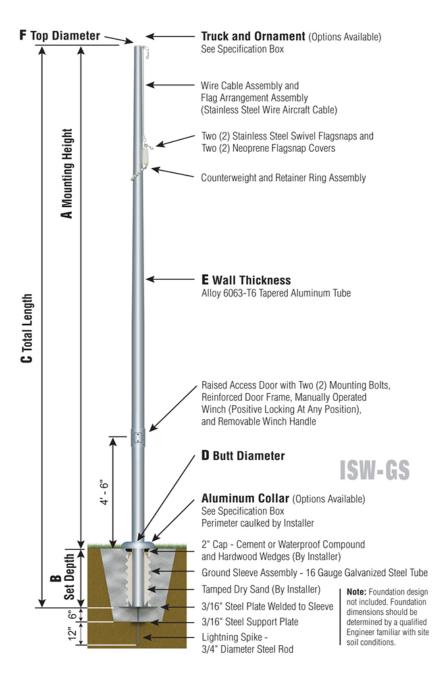

## **Sovereignty Series**

ISW - Internal with Winch Wire Halyard Ground Set Installation

NOMINAL EXPOSED HEIGHT: Total Shaft Length of 25' flagpoles is 26'-6" with a Set Depth of 2'-6". With the Truck and Ornament attached, the nominal Mounting Height is 25'.

| Specifications                         |  |
|----------------------------------------|--|
| A. Mounting Height: 24'                |  |
| B. Set Depth: 2'-6"                    |  |
| C. Total Length: 26'-6"                |  |
| D. Butt Diameter: 5"                   |  |
| E. Wall Thickness: .188"               |  |
| F. Top Diameter: 3"                    |  |
| Flagpole Sections: 1                   |  |
| Shaft Weight: 119 lbs.                 |  |
| Hardware Weight: 20 lbs.               |  |
| Ground Sleeve Weight: 26 lbs.          |  |
| * Max Flag Size: 5' x 8'               |  |
| * Max Wind Speed w/Nylon Flag: 124 mph |  |
| * Max Wind Speed No Flag: 209 mph      |  |
|                                        |  |
| * Wind Speed Specifications from       |  |
| ANGI/NAAMM ED 1001 07                  |  |