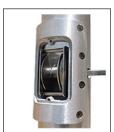

## **ISW25D51**

**TRK-9660** 

Int. Revolving Truck Sealed Bearings

SAT

BAL-0512-GLD-ES HD Gold Anodized Aluminum Ball

COL1-A05S FC-11 Spun Alum 1-Piece

SAT Satin Finish

**ISW - WINCH** Reinforced Raised Door Frame