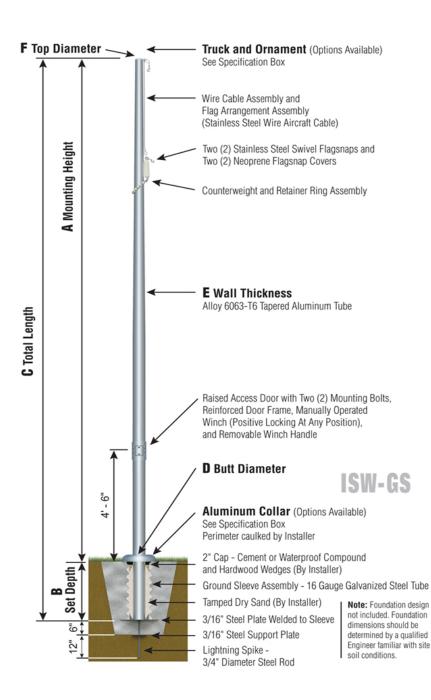

## Sovereignty Series

ISW - Internal with Winch Wire Halyard Ground Set Installation

**Customer Name:** Dealer: Qty: 1 Project: Location: Notes:

**ISW30C61** 

## SAT

BAL-0612-GLD-

HD Gold Anodized

Aluminum Ball

ES

SAT

Satin Finish

TRK-9660

Int. Revolving Truck Sealed Bearings

COL1-A06S FC-11 Spun Alum 1-Piece

**ISW - WINCH** Reinforced Raised Door Frame

| Specifications                         |
|----------------------------------------|
| A. Mounting Height: 30'                |
| B. Set Depth: 3'-0"                    |
| C. Total Length: 33'-0"                |
| D. Butt Diameter: 6"                   |
| E. Wall Thickness: .156"               |
| F. Top Diameter: 3.5"                  |
| Flagpole Sections: 1                   |
| Shaft Weight: 150 lbs.                 |
| Hardware Weight: 22 lbs.               |
| Ground Sleeve Weight: 36 lbs.          |
| * Max Flag Size: 6' x 10'              |
| * Max Wind Speed w/Nylon Flag: 108 mph |
| * Max Wind Speed No Flag: 174 mph      |
|                                        |
| * Wind Speed Specifications from       |
| ANSI/NAAMM FP 1001-07                  |