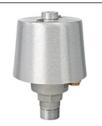

Int. Revolving Truck Sealed Bearings

COL1-A06S FC-11 Spun Alum 1-Piece

**ISW - WINCH** Reinforced Raised Door Frame

| Specifications                         |
|----------------------------------------|
| A. Mounting Height: 30'                |
| B. Set Depth: 3'-0"                    |
| C. Total Length: 33'-0"                |
| D. Butt Diameter: 6"                   |
| E. Wall Thickness: .156"               |
| F. Top Diameter: 3.5"                  |
| Flagpole Sections: 1                   |
| Shaft Weight: 150 lbs.                 |
| Hardware Weight: 22 lbs.               |
| Ground Sleeve Weight: 36 lbs.          |
| * Max Flag Size: 6' x 10'              |
| * Max Wind Speed w/Nylon Flag: 108 mph |
| * Max Wind Speed No Flag: 174 mph      |
|                                        |
| * Wind Speed Specifications from       |
| ANSI/NAAMM FP 1001-07                  |