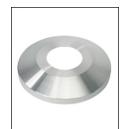

Int. Revolving Truck Sealed Bearings

COL1-A06S FC-11 Spun Alum 1-Piece

**ISW - WINCH** Reinforced Raised Door Frame

| Specifications                         |
|----------------------------------------|
| A. Mounting Height: 30'                |
| B. Set Depth: 3'-0"                    |
| C. Total Length: 33'-0"                |
| D. Butt Diameter: 6"                   |
| E. Wall Thickness: .156"               |
| F. Top Diameter: 3.5"                  |
| Flagpole Sections: 1                   |
| Shaft Weight: 150 lbs.                 |
| Hardware Weight: 22 lbs.               |
| Ground Sleeve Weight: 36 lbs.          |
| * Max Flag Size: 6' x 10'              |
| * Max Wind Speed w/Nylon Flag: 108 mph |
| * Max Wind Speed No Flag: 174 mph      |
|                                        |
| * Wind Speed Specifications from       |
| ANSI/NAAMM FP 1001-07                  |