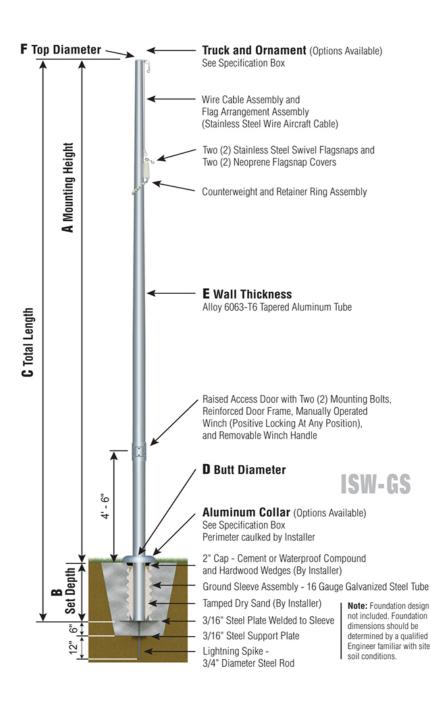

Int. Revolving Truck Sealed Bearings

COL1-A05S FC-11 Spun Alum 1-Piece

**ISW - WINCH** Reinforced Raised Door Frame

| Specifications                        |  |  |
|---------------------------------------|--|--|
| A. Mounting Height: 35'               |  |  |
| B. Set Depth: 3'-6"                   |  |  |
| C. Total Length: 38'-6"               |  |  |
| D. Butt Diameter: 5"                  |  |  |
| E. Wall Thickness: .188"              |  |  |
| F. Top Diameter: 3"                   |  |  |
| Flagpole Sections: 2                  |  |  |
| Shaft Weight: 167 lbs.                |  |  |
| Hardware Weight: 23 lbs.              |  |  |
| Ground Sleeve Weight: 33 lbs.         |  |  |
| * Max Flag Size: 6' x 10'             |  |  |
| * Max Wind Speed w/Nylon Flag: 79 mph |  |  |
| * Max Wind Speed No Flag: 95 mph      |  |  |
|                                       |  |  |
| * Wind Speed Specifications from      |  |  |
| ANSI/NAAMM FP 1001-07                 |  |  |