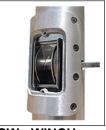

Int. Revolving Truck Sealed Bearings

COL1-A05S FC-11 Spun Alum 1-Piece

**ISW - WINCH** Reinforced Raised Door Frame

| Specifications                        |  |  |
|---------------------------------------|--|--|
| A. Mounting Height: 35'               |  |  |
| B. Set Depth: 3'-6"                   |  |  |
| C. Total Length: 38'-6"               |  |  |
| D. Butt Diameter: 5"                  |  |  |
| E. Wall Thickness: .188"              |  |  |
| F. Top Diameter: 3"                   |  |  |
| Flagpole Sections: 2                  |  |  |
| Shaft Weight: 167 lbs.                |  |  |
| Hardware Weight: 23 lbs.              |  |  |
| Ground Sleeve Weight: 33 lbs.         |  |  |
| * Max Flag Size: 6' x 10'             |  |  |
| * Max Wind Speed w/Nylon Flag: 79 mph |  |  |
| * Max Wind Speed No Flag: 95 mph      |  |  |
|                                       |  |  |
| * Wind Speed Specifications from      |  |  |
| ANSI/NAAMM FP 1001-07                 |  |  |