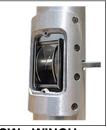

Int. Revolving Truck Sealed Bearings

**COL1-A06S** FC-11 Spun Alum 1-Piece

**ISW - WINCH** Reinforced Raised Door Frame

| Specifications                        |
|---------------------------------------|
| A. Mounting Height: 35'               |
| B. Set Depth: 3'-6"                   |
| C. Total Length: 38'-6"               |
| D. Butt Diameter: 6"                  |
| E. Wall Thickness: .188"              |
| F. Top Diameter: 3.5"                 |
| Flagpole Sections: 1                  |
| Shaft Weight: 193 lbs.                |
| Hardware Weight: 23 lbs.              |
| Ground Sleeve Weight: 36 lbs.         |
| * Max Flag Size: 6' x 10'             |
| * Max Wind Speed w/Nylon Flag: 97 mph |
| * Max Wind Speed No Flag: 145 mph     |
|                                       |
| * Wind Speed Specifications from      |
| ANSI/NAAMM FP 1001-07                 |