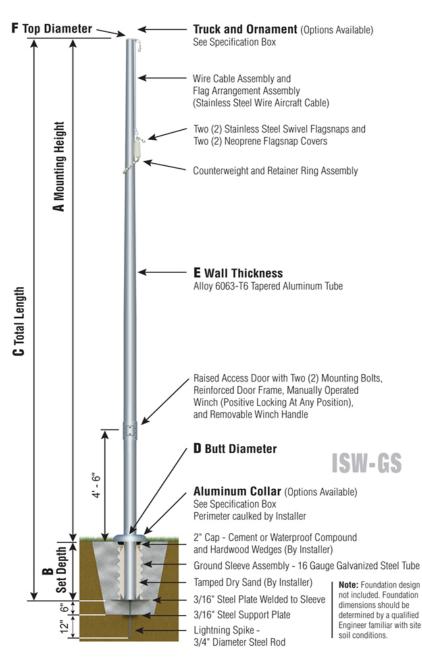

## Sovereignty Series

ISW - Internal with Winch Wire Halyard Ground Set Installation

| Qty: 1    |                     |
|-----------|---------------------|
| Location: |                     |
|           |                     |
|           |                     |
|           |                     |
|           | Qty: 1<br>Location: |

Int. Revolving Truck Sealed Bearings

**COL1-A06S** FC-11 Spun Alum 1-Piece

**ISW - WINCH** Reinforced Raised Door Frame

| Specifications                        |
|---------------------------------------|
| A. Mounting Height: 35'               |
| B. Set Depth: 3'-6"                   |
| C. Total Length: 38'-6"               |
| D. Butt Diameter: 6"                  |
| E. Wall Thickness: .188"              |
| F. Top Diameter: 3.5"                 |
| Flagpole Sections: 1                  |
| Shaft Weight: 193 lbs.                |
| Hardware Weight: 23 lbs.              |
| Ground Sleeve Weight: 36 lbs.         |
| * Max Flag Size: 6' x 10'             |
| * Max Wind Speed w/Nylon Flag: 97 mph |
| * Max Wind Speed No Flag: 145 mph     |
|                                       |
| * Wind Speed Specifications from      |
| ANSI/NAAMM FP 1001-07                 |