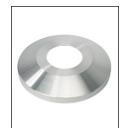

Int. Revolving Truck Sealed Bearings

**COL1-A06S** FC-11 Spun Alum 1-Piece

**ISW - WINCH** Reinforced Raised Door Frame

| Specifications                        |
|---------------------------------------|
| A. Mounting Height: 35'               |
| B. Set Depth: 3'-6"                   |
| C. Total Length: 38'-6"               |
| D. Butt Diameter: 6"                  |
| E. Wall Thickness: .188"              |
| F. Top Diameter: 3.5"                 |
| Flagpole Sections: 1                  |
| Shaft Weight: 193 lbs.                |
| Hardware Weight: 23 lbs.              |
| Ground Sleeve Weight: 36 lbs.         |
| * Max Flag Size: 6' x 10'             |
| * Max Wind Speed w/Nylon Flag: 97 mph |
| * Max Wind Speed No Flag: 145 mph     |
|                                       |
| * Wind Speed Specifications from      |
| ANSI/NAAMM FP 1001-07                 |