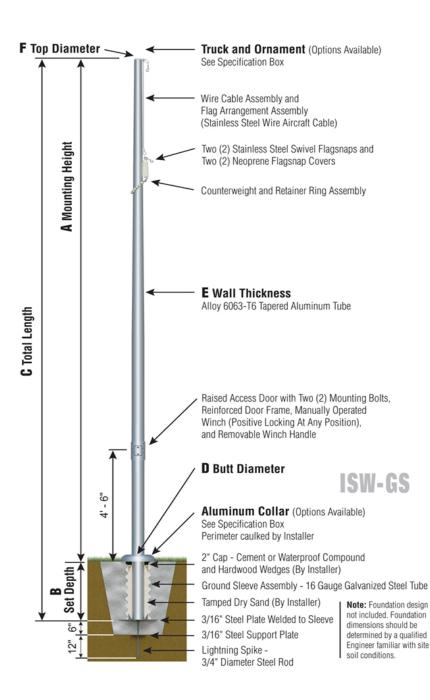

Aluminum Ball

ES

SAT

Satin Finish

TRK-9660

Int. Revolving Truck Sealed Bearings

COL1-A06S FC-11 Spun Alum 1-Piece

**ISW - WINCH** Reinforced Raised Door Frame