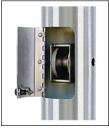

## SAT

TRK-9660

Int. Revolving Truck Sealed Bearings

**COL1-A06S** FC-11 Spun Alum 1-Piece

IWW - WINCH Flush Mount Hinged Door

BAL-0612-GLD-ES HD Gold Anodized Aluminum Ball

SAT Satin Finish

| Specifications                         |  |
|----------------------------------------|--|
| A. Mounting Height: 20'                |  |
| B. Set Depth: 2'-0"                    |  |
| C. Total Length: 22'-0"                |  |
| D. Butt Diameter: 6"                   |  |
| E. Wall Thickness: .188"               |  |
| F. Top Diameter: 3.5"                  |  |
| Flagpole Sections: 1                   |  |
| Shaft Weight: 119 lbs.                 |  |
| Hardware Weight: 20 lbs.               |  |
| Ground Sleeve Weight: 28 lbs.          |  |
| * Max Flag Size: 4' x 6'               |  |
| * Max Wind Speed w/Nylon Flag: 174 mph |  |
| * Max Wind Speed No Flag: 280 mph      |  |
|                                        |  |
| * Wind Speed Specifications from       |  |
| ANSI/NAAMM FP 1001-07                  |  |