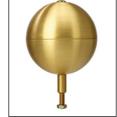

## SAT

TRK-9660

Int. Revolving Truck Sealed Bearings

**COL1-A06S** FC-11 Spun Alum 1-Piece

IWW - WINCH Flush Mount Hinged Door

BAL-0612-GLD-ES HD Gold Anodized Aluminum Ball

SAT Satin Finish

| Specifications                         |  |
|----------------------------------------|--|
| A. Mounting Height: 20'                |  |
| B. Set Depth: 2'-0"                    |  |
| C. Total Length: 22'-0"                |  |
| D. Butt Diameter: 6"                   |  |
| E. Wall Thickness: .188"               |  |
| F. Top Diameter: 3.5"                  |  |
| Flagpole Sections: 1                   |  |
| Shaft Weight: 119 lbs.                 |  |
| Hardware Weight: 20 lbs.               |  |
| Ground Sleeve Weight: 28 lbs.          |  |
| * Max Flag Size: 4' x 6'               |  |
| * Max Wind Speed w/Nylon Flag: 174 mph |  |
| * Max Wind Speed No Flag: 280 mph      |  |
|                                        |  |
| * Wind Speed Specifications from       |  |
| ANSI/NAAMM FP 1001-07                  |  |