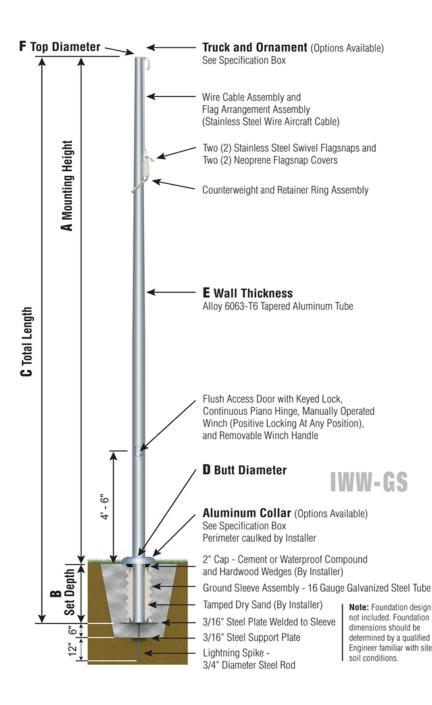

## Titan Series

IWW - Internal with Winch Wire Halyard Ground Set Installation

| Customer Name:          |           |
|-------------------------|-----------|
| Dealer:                 | Qty: 1    |
| Project:                | Location: |
| Notes:                  |           |
|                         |           |
|                         |           |
|                         |           |
|                         |           |
| WW20D61G-T0Y-O2N-C0W-FS | A         |

**IWW20D61** 

## SAT

TRK-9660

Int. Revolving Truck Sealed Bearings

**COL1-A06S** FC-11 Spun Alum 1-Piece

IWW - WINCH Flush Mount Hinged Door

BAL-0612-GLD-ES HD Gold Anodized Aluminum Ball

SAT Satin Finish

| Specifications                         |  |
|----------------------------------------|--|
| A. Mounting Height: 20'                |  |
| B. Set Depth: 2'-0"                    |  |
| C. Total Length: 22'-0"                |  |
| D. Butt Diameter: 6"                   |  |
| E. Wall Thickness: .188"               |  |
| F. Top Diameter: 3.5"                  |  |
| Flagpole Sections: 1                   |  |
| Shaft Weight: 119 lbs.                 |  |
| Hardware Weight: 20 lbs.               |  |
| Ground Sleeve Weight: 28 lbs.          |  |
| * Max Flag Size: 4' x 6'               |  |
| * Max Wind Speed w/Nylon Flag: 174 mph |  |
| * Max Wind Speed No Flag: 280 mph      |  |
|                                        |  |
| * Wind Speed Specifications from       |  |
| ANSI/NAAMM FP 1001-07                  |  |