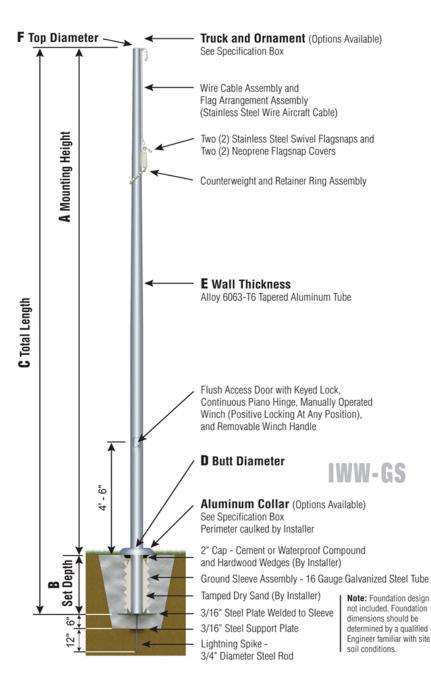

## SAT

**TRK-9660** 

Int. Revolving Truck Sealed Bearings

COL1-A06S FC-11 Spun Alum 1-Piece

WW - WINCH Flush Mount Hinged Door

BAL-0612-GLD-ES HD Gold Anodized Aluminum Ball

SAT Satin Finish

| Specifications                         |  |
|----------------------------------------|--|
| A. Mounting Height: 24'                |  |
| B. Set Depth: 2'-6"                    |  |
| C. Total Length: 26'-6"                |  |
| D. Butt Diameter: 6"                   |  |
| E. Wall Thickness: .156"               |  |
| F. Top Diameter: 3.5"                  |  |
| Flagpole Sections: 1                   |  |
| Shaft Weight: 123 lbs.                 |  |
| Hardware Weight: 20 lbs.               |  |
| Ground Sleeve Weight: 32 lbs.          |  |
| * Max Flag Size: 5' x 8'               |  |
| * Max Wind Speed w/Nylon Flag: 100 mph |  |
| * Max Wind Speed No Flag: 162 mph      |  |
|                                        |  |
| * Wind Speed Specifications from       |  |
| ANSI/NAAMM FP 1001-07                  |  |