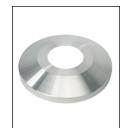

## SAT

**TRK-9660** 

Int. Revolving Truck Sealed Bearings

COL1-A06S FC-11 Spun Alum 1-Piece

WW - WINCH Flush Mount Hinged Door

BAL-0612-GLD-ES HD Gold Anodized Aluminum Ball

SAT Satin Finish

| Specifications                         |  |
|----------------------------------------|--|
| A. Mounting Height: 24'                |  |
| B. Set Depth: 2'-6"                    |  |
| C. Total Length: 26'-6"                |  |
| D. Butt Diameter: 6"                   |  |
| E. Wall Thickness: .156"               |  |
| F. Top Diameter: 3.5"                  |  |
| Flagpole Sections: 1                   |  |
| Shaft Weight: 123 lbs.                 |  |
| Hardware Weight: 20 lbs.               |  |
| Ground Sleeve Weight: 32 lbs.          |  |
| * Max Flag Size: 5' x 8'               |  |
| * Max Wind Speed w/Nylon Flag: 100 mph |  |
| * Max Wind Speed No Flag: 162 mph      |  |
|                                        |  |
| * Wind Speed Specifications from       |  |
| ANSI/NAAMM FP 1001-07                  |  |