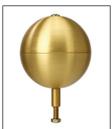

## SAT

**TRK-9660** 

Int. Revolving Truck Sealed Bearings

COL1-A06S FC-11 Spun Alum 1-Piece

WW - WINCH Flush Mount Hinged Door

BAL-0612-GLD-ES HD Gold Anodized Aluminum Ball

SAT Satin Finish

| Specifications                         |  |
|----------------------------------------|--|
| A. Mounting Height: 24'                |  |
| B. Set Depth: 2'-6"                    |  |
| C. Total Length: 26'-6"                |  |
| D. Butt Diameter: 6"                   |  |
| E. Wall Thickness: .156"               |  |
| F. Top Diameter: 3.5"                  |  |
| Flagpole Sections: 1                   |  |
| Shaft Weight: 123 lbs.                 |  |
| Hardware Weight: 20 lbs.               |  |
| Ground Sleeve Weight: 32 lbs.          |  |
| * Max Flag Size: 5' x 8'               |  |
| * Max Wind Speed w/Nylon Flag: 100 mph |  |
| * Max Wind Speed No Flag: 162 mph      |  |
|                                        |  |
| * Wind Speed Specifications from       |  |
| ANSI/NAAMM FP 1001-07                  |  |