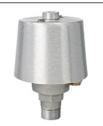

## SAT

**TRK-9660** 

Int. Revolving Truck Sealed Bearings

COL1-A06S FC-11 Spun Alum 1-Piece

WW - WINCH Flush Mount Hinged Door

BAL-0612-GLD-ES HD Gold Anodized Aluminum Ball

SAT Satin Finish

| Specifications                         |  |
|----------------------------------------|--|
| A. Mounting Height: 24'                |  |
| B. Set Depth: 2'-6"                    |  |
| C. Total Length: 26'-6"                |  |
| D. Butt Diameter: 6"                   |  |
| E. Wall Thickness: .156"               |  |
| F. Top Diameter: 3.5"                  |  |
| Flagpole Sections: 1                   |  |
| Shaft Weight: 123 lbs.                 |  |
| Hardware Weight: 20 lbs.               |  |
| Ground Sleeve Weight: 32 lbs.          |  |
| * Max Flag Size: 5' x 8'               |  |
| * Max Wind Speed w/Nylon Flag: 100 mph |  |
| * Max Wind Speed No Flag: 162 mph      |  |
|                                        |  |
| * Wind Speed Specifications from       |  |
| ANSI/NAAMM FP 1001-07                  |  |