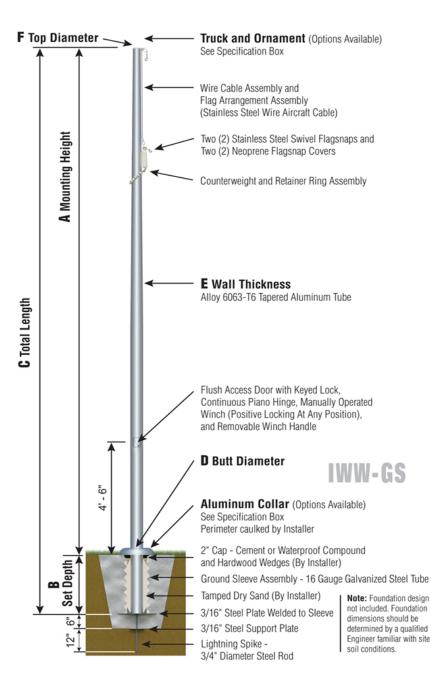

**IWW25D61** 

TRK-9660

Int. Revolving Truck Sealed Bearings

**COL1-A06S** FC-11 Spun Alum 1-Piece

IWW - WINCH Flush Mount Hinged Door

BAL-0612-GLD-ES HD Gold Anodized Aluminum Ball

SAT Satin Finish

| Specifications                         |  |
|----------------------------------------|--|
| •                                      |  |
| A. Mounting Height: 24'                |  |
| B. Set Depth: 2'-6"                    |  |
| C. Total Length: 26'-6"                |  |
| D. Butt Diameter: 6"                   |  |
| E. Wall Thickness: .188"               |  |
| F. Top Diameter: 3.5"                  |  |
| Flagpole Sections: 1                   |  |
| Shaft Weight: 145 lbs.                 |  |
| Hardware Weight: 20 lbs.               |  |
| Ground Sleeve Weight: 32 lbs.          |  |
| * Max Flag Size: 5' x 8'               |  |
| * Max Wind Speed w/Nylon Flag: 112 mph |  |
| * Max Wind Speed No Flag: 192 mph      |  |
|                                        |  |
| * Wind Speed Specifications from       |  |
| ANSI/NAAMM FP 1001-07                  |  |