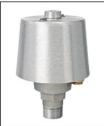

**IWW25D61** 

TRK-9660

Int. Revolving Truck Sealed Bearings

**COL1-A06S** FC-11 Spun Alum 1-Piece

IWW - WINCH Flush Mount Hinged Door

BAL-0612-GLD-ES HD Gold Anodized Aluminum Ball

SAT Satin Finish

| Specifications                         |  |
|----------------------------------------|--|
| •                                      |  |
| A. Mounting Height: 24'                |  |
| B. Set Depth: 2'-6"                    |  |
| C. Total Length: 26'-6"                |  |
| D. Butt Diameter: 6"                   |  |
| E. Wall Thickness: .188"               |  |
| F. Top Diameter: 3.5"                  |  |
| Flagpole Sections: 1                   |  |
| Shaft Weight: 145 lbs.                 |  |
| Hardware Weight: 20 lbs.               |  |
| Ground Sleeve Weight: 32 lbs.          |  |
| * Max Flag Size: 5' x 8'               |  |
| * Max Wind Speed w/Nylon Flag: 112 mph |  |
| * Max Wind Speed No Flag: 192 mph      |  |
|                                        |  |
| * Wind Speed Specifications from       |  |
| ANSI/NAAMM FP 1001-07                  |  |