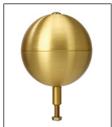

**IWW25D61** 

TRK-9660

Int. Revolving Truck Sealed Bearings

**COL1-A06S** FC-11 Spun Alum 1-Piece

IWW - WINCH Flush Mount Hinged Door

BAL-0612-GLD-ES HD Gold Anodized Aluminum Ball

SAT Satin Finish

| Specifications                         |  |
|----------------------------------------|--|
| •                                      |  |
| A. Mounting Height: 24'                |  |
| B. Set Depth: 2'-6"                    |  |
| C. Total Length: 26'-6"                |  |
| D. Butt Diameter: 6"                   |  |
| E. Wall Thickness: .188"               |  |
| F. Top Diameter: 3.5"                  |  |
| Flagpole Sections: 1                   |  |
| Shaft Weight: 145 lbs.                 |  |
| Hardware Weight: 20 lbs.               |  |
| Ground Sleeve Weight: 32 lbs.          |  |
| * Max Flag Size: 5' x 8'               |  |
| * Max Wind Speed w/Nylon Flag: 112 mph |  |
| * Max Wind Speed No Flag: 192 mph      |  |
|                                        |  |
| * Wind Speed Specifications from       |  |
| ANSI/NAAMM FP 1001-07                  |  |