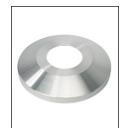

**IWW25D61** 

TRK-9660

Int. Revolving Truck Sealed Bearings

**COL1-A06S** FC-11 Spun Alum 1-Piece

IWW - WINCH Flush Mount Hinged Door

BAL-0612-GLD-ES HD Gold Anodized Aluminum Ball

SAT Satin Finish

| Specifications                         |  |
|----------------------------------------|--|
| •                                      |  |
| A. Mounting Height: 24'                |  |
| B. Set Depth: 2'-6"                    |  |
| C. Total Length: 26'-6"                |  |
| D. Butt Diameter: 6"                   |  |
| E. Wall Thickness: .188"               |  |
| F. Top Diameter: 3.5"                  |  |
| Flagpole Sections: 1                   |  |
| Shaft Weight: 145 lbs.                 |  |
| Hardware Weight: 20 lbs.               |  |
| Ground Sleeve Weight: 32 lbs.          |  |
| * Max Flag Size: 5' x 8'               |  |
| * Max Wind Speed w/Nylon Flag: 112 mph |  |
| * Max Wind Speed No Flag: 192 mph      |  |
|                                        |  |
| * Wind Speed Specifications from       |  |
| ANSI/NAAMM FP 1001-07                  |  |