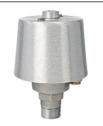

## SAT

TRK-9660

Int. Revolving Truck Sealed Bearings

**COL1-A07S** FC-11 Spun Alum 1-Piece

IWW - WINCH Flush Mount Hinged Door

BAL-0812-GLD-ES HD Gold Anodized Aluminum Ball

SAT Satin Finish

| Specifications                        |  |
|---------------------------------------|--|
| A. Mounting Height: 40'               |  |
| B. Set Depth: 4'-0"                   |  |
| C. Total Length: 44'-0"               |  |
| D. Butt Diameter: 7"                  |  |
| E. Wall Thickness: .156"              |  |
| F. Top Diameter: 3.5"                 |  |
| Flagpole Sections: 2                  |  |
| Shaft Weight: 235 lbs.                |  |
| Hardware Weight: 32 lbs.              |  |
| Ground Sleeve Weight: 44 lbs.         |  |
| * Max Flag Size: 8' x 12'             |  |
| * Max Wind Speed w/Nylon Flag: 65 mph |  |
| * Max Wind Speed No Flag: 80 mph      |  |
|                                       |  |
| * Wind Speed Specifications from      |  |
| ANSI/NAAMM FP 1001-07                 |  |
|                                       |  |