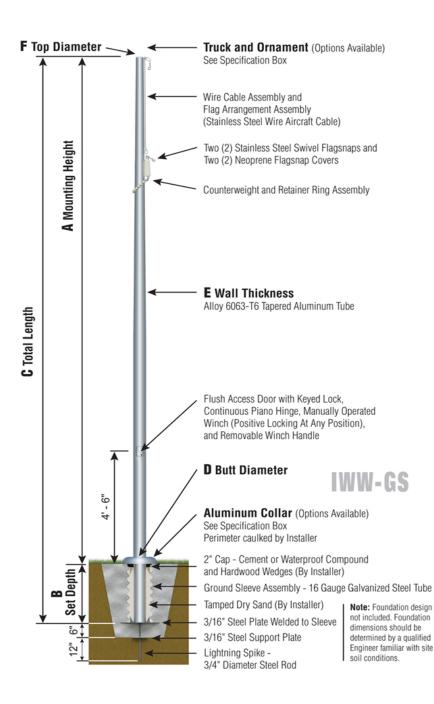

## SAT

TRK-9660

Int. Revolving Truck Sealed Bearings

**COL1-A07S** FC-11 Spun Alum 1-Piece

IWW - WINCH Flush Mount Hinged Door

BAL-0812-GLD-ES HD Gold Anodized Aluminum Ball

SAT Satin Finish

| Specifications                        |  |
|---------------------------------------|--|
| A. Mounting Height: 40'               |  |
| B. Set Depth: 4'-0"                   |  |
| C. Total Length: 44'-0"               |  |
| D. Butt Diameter: 7"                  |  |
| E. Wall Thickness: .156"              |  |
| F. Top Diameter: 3.5"                 |  |
| Flagpole Sections: 2                  |  |
| Shaft Weight: 235 lbs.                |  |
| Hardware Weight: 32 lbs.              |  |
| Ground Sleeve Weight: 44 lbs.         |  |
| * Max Flag Size: 8' x 12'             |  |
| * Max Wind Speed w/Nylon Flag: 65 mph |  |
| * Max Wind Speed No Flag: 80 mph      |  |
|                                       |  |
| * Wind Speed Specifications from      |  |
| ANSI/NAAMM FP 1001-07                 |  |
|                                       |  |