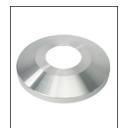

## SAT

TRK-9660

Int. Revolving Truck Sealed Bearings

**COL1-A07S** FC-11 Spun Alum 1-Piece

IWW - WINCH Flush Mount Hinged Door

BAL-0812-GLD-ES HD Gold Anodized Aluminum Ball

SAT Satin Finish

| Specifications                        |  |
|---------------------------------------|--|
| A. Mounting Height: 40'               |  |
| B. Set Depth: 4'-0"                   |  |
| C. Total Length: 44'-0"               |  |
| D. Butt Diameter: 7"                  |  |
| E. Wall Thickness: .156"              |  |
| F. Top Diameter: 3.5"                 |  |
| Flagpole Sections: 2                  |  |
| Shaft Weight: 235 lbs.                |  |
| Hardware Weight: 32 lbs.              |  |
| Ground Sleeve Weight: 44 lbs.         |  |
| * Max Flag Size: 8' x 12'             |  |
| * Max Wind Speed w/Nylon Flag: 65 mph |  |
| * Max Wind Speed No Flag: 80 mph      |  |
|                                       |  |
| * Wind Speed Specifications from      |  |
| ANSI/NAAMM FP 1001-07                 |  |
|                                       |  |