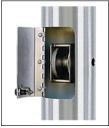

## SAT

TRK-9800

Int. Revolving Truck Sealed Bearings

COL1-A08S FC-11 Spun Alum 1-Piece

IWW - WINCH Flush Mount Hinged Door

BAL-0812-GLD-ES HD Gold Anodized Aluminum Ball

**SAT** Satin Finish

| Specifications                        |  |
|---------------------------------------|--|
| A. Mounting Height: 40'               |  |
| B. Set Depth: 4'-0"                   |  |
| C. Total Length: 44'-0"               |  |
| D. Butt Diameter: 8"                  |  |
| E. Wall Thickness: .188"              |  |
| F. Top Diameter: 3.5"                 |  |
| Flagpole Sections: 2                  |  |
| Shaft Weight: 265 lbs.                |  |
| Hardware Weight: 32 lbs.              |  |
| Ground Sleeve Weight: 55 lbs.         |  |
| * Max Flag Size: 8' x 12'             |  |
| * Max Wind Speed w/Nylon Flag: 91 mph |  |
| * Max Wind Speed No Flag: 134 mph     |  |
|                                       |  |
| * Wind Speed Specifications from      |  |
| ANSI/NAAMM FP 1001-07                 |  |