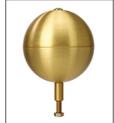

## SAT

TRK-9800

Int. Revolving Truck Sealed Bearings

COL1-A08S FC-11 Spun Alum 1-Piece

IWW - WINCH Flush Mount Hinged Door

BAL-0812-GLD-ES HD Gold Anodized Aluminum Ball

**SAT** Satin Finish

| Specifications                        |  |
|---------------------------------------|--|
| A. Mounting Height: 40'               |  |
| B. Set Depth: 4'-0"                   |  |
| C. Total Length: 44'-0"               |  |
| D. Butt Diameter: 8"                  |  |
| E. Wall Thickness: .188"              |  |
| F. Top Diameter: 3.5"                 |  |
| Flagpole Sections: 2                  |  |
| Shaft Weight: 265 lbs.                |  |
| Hardware Weight: 32 lbs.              |  |
| Ground Sleeve Weight: 55 lbs.         |  |
| * Max Flag Size: 8' x 12'             |  |
| * Max Wind Speed w/Nylon Flag: 91 mph |  |
| * Max Wind Speed No Flag: 134 mph     |  |
|                                       |  |
| * Wind Speed Specifications from      |  |
| ANSI/NAAMM FP 1001-07                 |  |