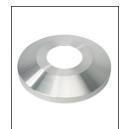

## SAT

TRK-9800

Int. Revolving Truck Sealed Bearings

COL1-A08S FC-11 Spun Alum 1-Piece

IWW - WINCH Flush Mount Hinged Door

BAL-0812-GLD-ES HD Gold Anodized Aluminum Ball

**SAT** Satin Finish

| Specifications                        |  |
|---------------------------------------|--|
| A. Mounting Height: 40'               |  |
| B. Set Depth: 4'-0"                   |  |
| C. Total Length: 44'-0"               |  |
| D. Butt Diameter: 8"                  |  |
| E. Wall Thickness: .188"              |  |
| F. Top Diameter: 3.5"                 |  |
| Flagpole Sections: 2                  |  |
| Shaft Weight: 265 lbs.                |  |
| Hardware Weight: 32 lbs.              |  |
| Ground Sleeve Weight: 55 lbs.         |  |
| * Max Flag Size: 8' x 12'             |  |
| * Max Wind Speed w/Nylon Flag: 91 mph |  |
| * Max Wind Speed No Flag: 134 mph     |  |
|                                       |  |
| * Wind Speed Specifications from      |  |
| ANSI/NAAMM FP 1001-07                 |  |