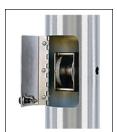

## **IWW70G13**

**TRK-9800-58**Int. Revolving Truck Sealed Bearings

SAT

BAL-1058-GLD HD Gold Anodized Aluminum Ball

COL1-A10S FC-11 Spun Alum 1-Piece

**SAT** Satin Finish

IWW - WINCH Flush Mount Hinged Door