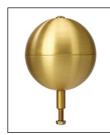

## **IWW70G13**

**TRK-9800-58**Int. Revolving Truck Sealed Bearings

SAT

BAL-1058-GLD HD Gold Anodized Aluminum Ball

COL1-A10S FC-11 Spun Alum 1-Piece

**SAT** Satin Finish

IWW - WINCH Flush Mount Hinged Door