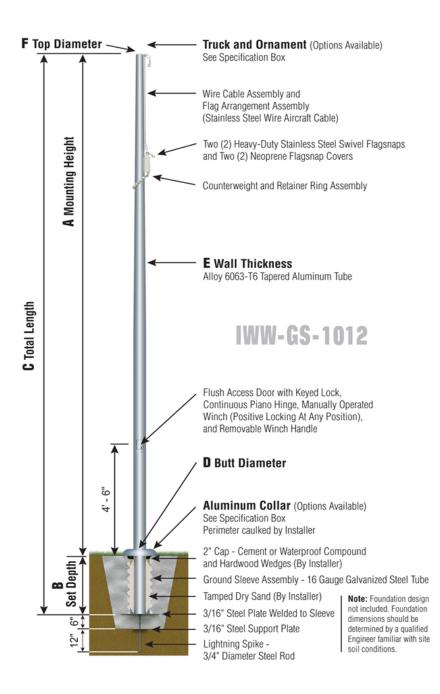

## **Titan Series**

IWW - Internal with Winch Wire Halyard Ground Set Installation

| Customer Name: |           |
|----------------|-----------|
| Dealer:        | Qty: 1    |
| Project:       | Location: |
| Notes:         |           |
|                |           |
|                |           |
|                |           |
|                |           |

| Specifications                        |  |
|---------------------------------------|--|
| Specifications                        |  |
| A. Mounting Height: 70'               |  |
| B. Set Depth: 7'-0"                   |  |
| C. Total Length: 77'-0"               |  |
| D. Butt Diameter: 10"                 |  |
| E. Wall Thickness: .312"              |  |
| F. Top Diameter: 4"                   |  |
| Flagpole Sections: 3                  |  |
| Shaft Weight: 801 lbs.                |  |
| Hardware Weight: 53 lbs.              |  |
| Ground Sleeve Weight: 104 lbs.        |  |
| * Max Flag Size: 12' x 18'            |  |
| * Max Wind Speed w/Nylon Flag: 72 mph |  |
| * Max Wind Speed No Flag: 94 mph      |  |
|                                       |  |
| * Wind Speed Specifications from      |  |
| ANSI/NAAMM FP 1001-07                 |  |