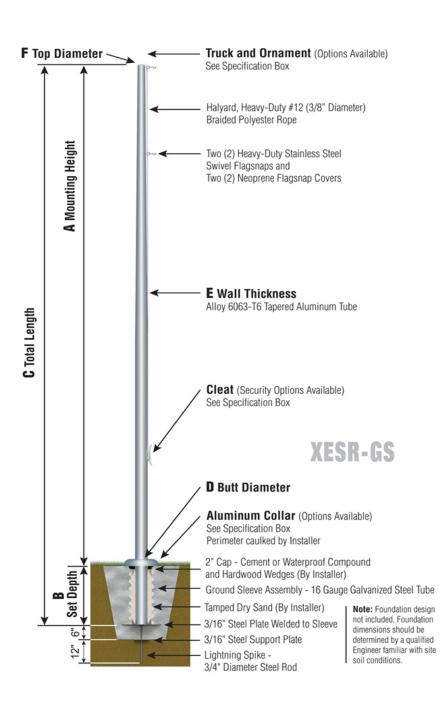

## **Xtreme Series**

XESR - Xtreme External Single Revolving Rope Halyard Ground Set Installation

NOMINAL EXPOSED HEIGHT: Total Shaft Length of 25' flagpoles is 26'-6" with a Set Depth of 2'-6". With the Truck and Ornament attached, the nominal Mounting Height is 25'.

| Specifications                         |  |
|----------------------------------------|--|
| A. Mounting Height: 24'                |  |
| B. Set Depth: 2'-6"                    |  |
| C. Total Length: 26'-6"                |  |
| D. Butt Diameter: 6"                   |  |
| E. Wall Thickness: .250"               |  |
| F. Top Diameter: 3.5"                  |  |
| Flagpole Sections: 1                   |  |
| Shaft Weight: 174 lbs.                 |  |
| Hardware Weight: 25 lbs.               |  |
| Ground Sleeve Weight: 32 lbs.          |  |
| * Max Flag Size: 5' x 8'               |  |
| * Max Wind Speed w/Nylon Flag: 197 mph |  |
| * Max Wind Speed No Flag: 287 mph      |  |
|                                        |  |
| * Wind Speed Specifications from       |  |
| ANSI/NAAMM FP 1001-07                  |  |