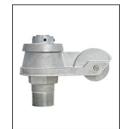

## SAT

**TRK-9420SS** 

HD Rev. Sealed Truck SS Spindle

CLA-9090-SAT | 7.5' from bottom Cleat Only

Satin Finish

BAL-0812-GLD-ES HD Gold Anodized

Aluminum Ball

COL1-A07C