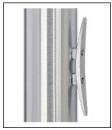

## SAT

**TRK-9420SS** 

HD Rev. Sealed Truck SS Spindle

CLA-9090-SAT | 7.5' from bottom Cleat Only

Satin Finish

BAL-0812-GLD-ES HD Gold Anodized

Aluminum Ball

COL1-A07C