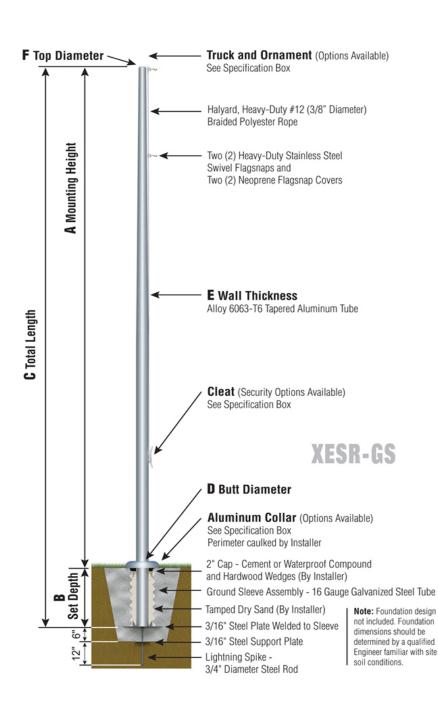

## **Xtreme Series**

XESR - Xtreme External Single Revolving Rope Halyard Ground Set Installation

## Customer Name: Dealer: Qty: 1 Project: Location: Notes:

## XESR30D71

FC-11 Cast Alum 1-Piece

|          | Specifications                   |
|----------|----------------------------------|
| A. Mou   | nting Height: 30'                |
| B. Set I | Depth: 3'-0"                     |
| C. Tota  | I Length: 33'-0"                 |
| D. Butt  | Diameter: 7"                     |
| E. Wall  | Thickness: .188"                 |
| F. Top   | Diameter: 3.5"                   |
| Flagpo   | le Sections: 1                   |
| Shaft V  | Veight: 193 lbs.                 |
| Hardwa   | are Weight: 25 lbs.              |
| Ground   | I Sleeve Weight: 36 lbs.         |
| * Max F  | Flag Size: 6' x 10'              |
| * Max V  | Vind Speed w/Nylon Flag: 157 mph |
| * Max V  | Vind Speed No Flag: 235 mph      |
|          |                                  |
|          | Speed Specifications from        |
| ANSI/N   | IAAMM FP 1001-07                 |

XESR30D71G-TAU-O2P-SK-C1H-FSA