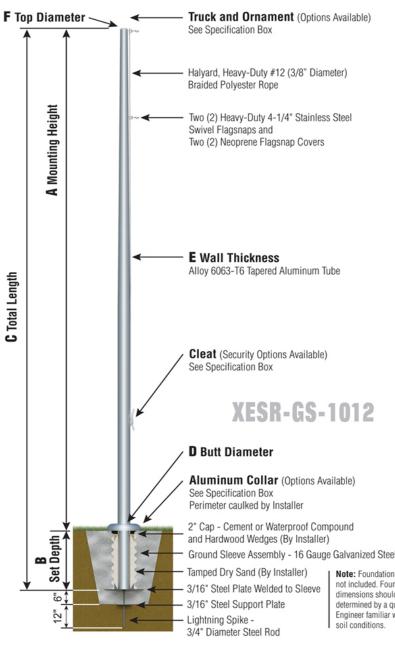

CLA-9090-SAT | 9' from bottom Cleat Only

| Specifications                         |  |
|----------------------------------------|--|
| A. Mounting Height: 45'                |  |
| B. Set Depth: 4'-6"                    |  |
| C. Total Length: 49'-6"                |  |
| D. Butt Diameter: 10"                  |  |
| E. Wall Thickness: .250"               |  |
| F. Top Diameter: 4"                    |  |
| Flagpole Sections: 2                   |  |
| Shaft Weight: 449 lbs.                 |  |
| Hardware Weight: 25 lbs.               |  |
| Ground Sleeve Weight: 80 lbs.          |  |
| * Max Flag Size: 8' x 12'              |  |
| * Max Wind Speed w/Nylon Flag: 168 mph |  |
| * Max Wind Speed No Flag: 226 mph      |  |
|                                        |  |
| * Wind Speed Specifications from       |  |
| ANSI/NAAMM FP 1001-07                  |  |