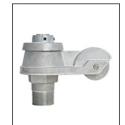

**XESR50F23** 

**TRK-9420SS-58** HD Rev. Sealed Truck SS Spindle

BAL-1258-GLD HD Gold Anodized

Aluminum Ball

COL1-A12C

1-Piece

FC-11 Cast Alum

CLA-9090-SAT | 9.5' from bottom Cleat Only