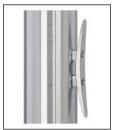

Satin Finish

| Specifications                         |  |
|----------------------------------------|--|
|                                        |  |
| A. Mounting Height: 50'                |  |
| B. Set Depth: 5'-0"                    |  |
| C. Total Length: 55'-0"                |  |
| D. Butt Diameter: 12"                  |  |
| E. Wall Thickness: .250"               |  |
| F. Top Diameter: 4"                    |  |
| Flagpole Sections: 3                   |  |
| Shaft Weight: 585 lbs.                 |  |
| Hardware Weight: 28 lbs.               |  |
| Ground Sleeve Weight: 83 lbs.          |  |
| * Max Flag Size: 10' x 15'             |  |
| * Max Wind Speed w/Nylon Flag: 179 mph |  |
| * Max Wind Speed No Flag: 242 mph      |  |
|                                        |  |
| * Wind Speed Specifications from       |  |
| ANSI/NAAMM FP 1001-07                  |  |