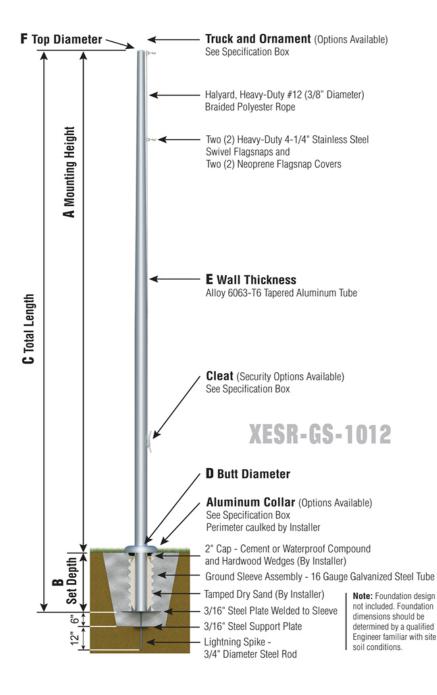

**XESR50F23** 

**TRK-9420SS-58** HD Rev. Sealed Truck SS Spindle

BAL-1258-GLD HD Gold Anodized

Aluminum Ball

COL1-A12C

1-Piece

FC-11 Cast Alum

CLA-9090-SAT | 9.5' from bottom Cleat Only