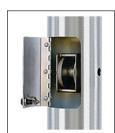

## **XIWW25F71**

**TRK-9660SS** 

Int. Rev. Sealed Truck SS Spindle

BAL-0812-GLD-ES HD Gold Anodized

Aluminum Ball

**COL1-A07C** FC-11 Cast Alum 1-Piece

**SAT** Satin Finish

XIWW - WINCH Reinforced Welded Door Frame