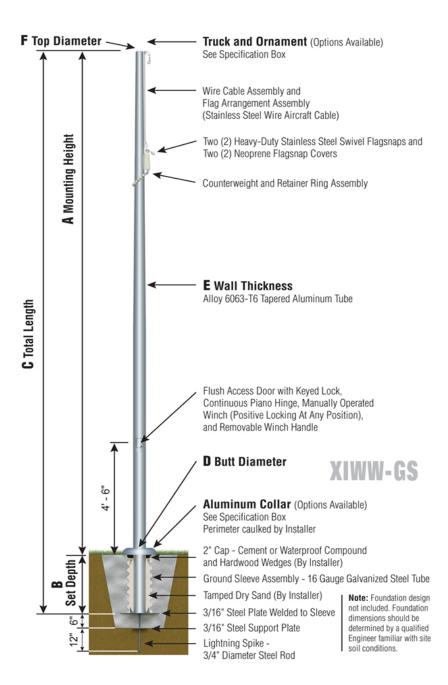

## XIWW - Xtreme Internal with Winch Wire Halyard Ground Set Installation

NOMINAL EXPOSED HEIGHT: Total Shaft Length of 25' flagpoles is 26'-6" with a Set Depth of 2'-6". With the Truck and Ornament attached, the nominal Mounting Height is 25'.

| 0 %                                    |  |  |
|----------------------------------------|--|--|
| Specifications                         |  |  |
| A. Mounting Height: 24'                |  |  |
| B. Set Depth: 2'-6"                    |  |  |
| C. Total Length: 26'-6"                |  |  |
| D. Butt Diameter: 7"                   |  |  |
| E. Wall Thickness: .250"               |  |  |
| F. Top Diameter: 3.5"                  |  |  |
| Flagpole Sections: 1                   |  |  |
| Shaft Weight: 178 lbs.                 |  |  |
| Hardware Weight: 35 lbs.               |  |  |
| Ground Sleeve Weight: 36 lbs.          |  |  |
| * Max Flag Size: 5' x 8'               |  |  |
| * Max Wind Speed w/Nylon Flag: 190 mph |  |  |
| * Max Wind Speed No Flag: 294 mph      |  |  |
|                                        |  |  |
| * Wind Speed Specifications from       |  |  |
| ANSI/NAAMM FP 1001-07                  |  |  |