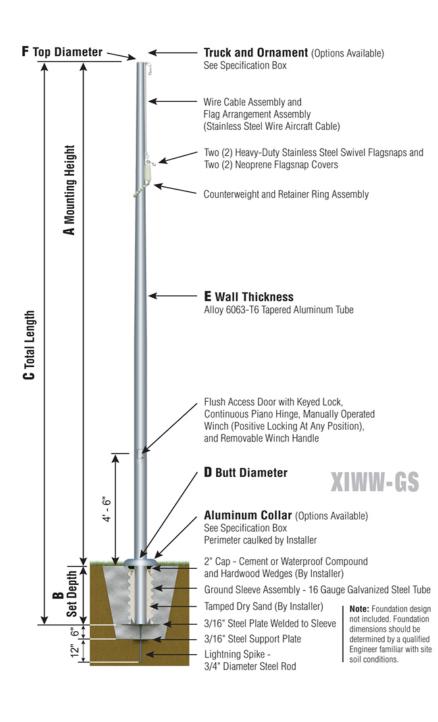

**XIWW - WINCH** Reinforced Welded Door Frame

| Specifications                         |  |
|----------------------------------------|--|
| A. Mounting Height: 30'                |  |
| B. Set Depth: 3'-0"                    |  |
| C. Total Length: 33'-0"                |  |
| D. Butt Diameter: 8"                   |  |
| E. Wall Thickness: .250"               |  |
| F. Top Diameter: 4"                    |  |
| Flagpole Sections: 1                   |  |
| Shaft Weight: 267 lbs.                 |  |
| Hardware Weight: 42 lbs.               |  |
| Ground Sleeve Weight: 45 lbs.          |  |
| * Max Flag Size: 6' x 10'              |  |
| * Max Wind Speed w/Nylon Flag: 178 mph |  |
| * Max Wind Speed No Flag: 269 mph      |  |
|                                        |  |
| * Wind Speed Specifications from       |  |
| ANSI/NAAMM FP 1001-07                  |  |