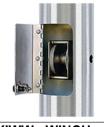

**XIWW - WINCH** Reinforced Welded Door Frame

| Specifications                         |  |
|----------------------------------------|--|
| A. Mounting Height: 30'                |  |
| B. Set Depth: 3'-0"                    |  |
| C. Total Length: 33'-0"                |  |
| D. Butt Diameter: 8"                   |  |
| E. Wall Thickness: .250"               |  |
| F. Top Diameter: 4"                    |  |
| Flagpole Sections: 1                   |  |
| Shaft Weight: 267 lbs.                 |  |
| Hardware Weight: 42 lbs.               |  |
| Ground Sleeve Weight: 45 lbs.          |  |
| * Max Flag Size: 6' x 10'              |  |
| * Max Wind Speed w/Nylon Flag: 178 mph |  |
| * Max Wind Speed No Flag: 269 mph      |  |
|                                        |  |
| * Wind Speed Specifications from       |  |
| ANSI/NAAMM FP 1001-07                  |  |