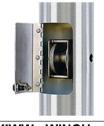

**XIWW30F82** 

**TRK-9800SS** 

Int. Rev. Sealed Truck SS Spindle

COL1-A08C FC-11 Cast Alum 1-Piece

BAL-0812-GLD-ES HD Gold Anodized

Aluminum Ball

SAT Satin Finish

**XIWW - WINCH** Reinforced Welded Door Frame