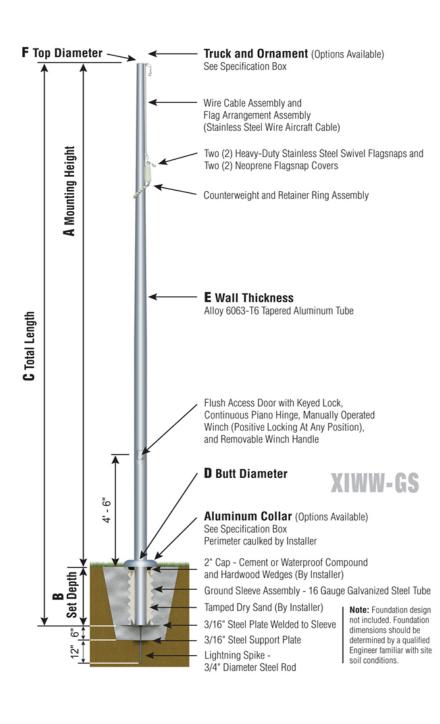

| Specifications                         |  |
|----------------------------------------|--|
| A. Mounting Height: 30'                |  |
| B. Set Depth: 3'-0"                    |  |
| C. Total Length: 33'-0"                |  |
| D. Butt Diameter: 8"                   |  |
| E. Wall Thickness: .250"               |  |
| F. Top Diameter: 3.5"                  |  |
| Flagpole Sections: 2                   |  |
| Shaft Weight: 271 lbs.                 |  |
| Hardware Weight: 42 lbs.               |  |
| Ground Sleeve Weight: 45 lbs.          |  |
| * Max Flag Size: 6' x 10'              |  |
| * Max Wind Speed w/Nylon Flag: 178 mph |  |
| * Max Wind Speed No Flag: 269 mph      |  |
|                                        |  |
| * Wind Speed Specifications from       |  |
| ANSI/NAAMM FP 1001-07                  |  |