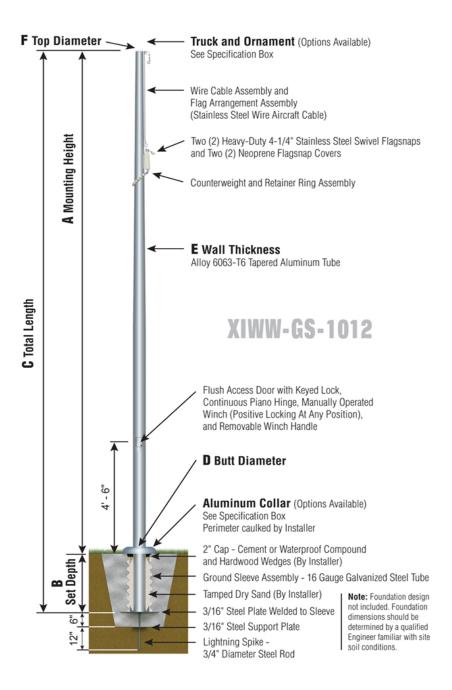

## **Xtreme Series**

XIWW - Xtreme Internal with Winch Wire Halyard

## Ground Set Installation

| Qty: 1    |
|-----------|
| Location: |
|           |
|           |
|           |
|           |
|           |
|           |

XIWW40F12G-TAE-O0F-C2D-FSA

## **XIWW40F12**

TRK-9800SS-58 Int. Rev. Sealed Truck SS Spindle

SAT

**BAL-1058-GLD HD Gold Anodized** Aluminum Ball

COL1-A10C FC-11 Cast Alum 1-Piece

SAT Satin Finish

**XIWW - WINCH** Reinforced Welded Door Frame

| Specifications                         |
|----------------------------------------|
| A. Mounting Height: 40'                |
| B. Set Depth: 4'-0"                    |
| C. Total Length: 44'-0"                |
| D. Butt Diameter: 10"                  |
| E. Wall Thickness: .250"               |
| F. Top Diameter: 4"                    |
| Flagpole Sections: 2                   |
| Shaft Weight: 355 lbs.                 |
| Hardware Weight: 47 lbs.               |
| Ground Sleeve Weight: 44 lbs.          |
| * Max Flag Size: 8' x 12'              |
| * Max Wind Speed w/Nylon Flag: 166 mph |
| * Max Wind Speed No Flag: 234 mph      |
|                                        |
| * Wind Speed Specifications from       |
| ANSI/NAAMM FP 1001-07                  |