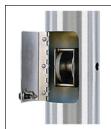

## **XIWW40F12**

TRK-9800SS-58 Int. Rev. Sealed Truck SS Spindle

SAT

**BAL-1058-GLD HD Gold Anodized** Aluminum Ball

COL1-A10C FC-11 Cast Alum 1-Piece

SAT Satin Finish

**XIWW - WINCH** Reinforced Welded Door Frame