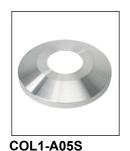

**ESS25D51** 

SAT

**External Truck** Single Stationary

CLA-9090-SAT | 7' from bottom Cleat Only

BAL-0512-GLD-**HD Gold Anodized** Aluminum Ball

FC-11 Spun Alum 1-Piece

SAT Satin Finish

| Specifications                         |
|----------------------------------------|
| A. Mounting Height: 24'                |
| B. Set Depth: 2'-6"                    |
| C. Total Length: 26'-6"                |
| D. Butt Diameter: 5"                   |
| E. Wall Thickness: .188"               |
| F. Top Diameter: 3"                    |
| Flagpole Sections: 1                   |
| Shaft Weight: 102 lbs.                 |
| Hardware Weight: 9 lbs.                |
| Ground Sleeve Weight: 5 lbs.           |
| * Max Flag Size: 5' x 8'               |
| * Max Wind Speed w/Nylon Flag: 124 mph |
| * Max Wind Speed No Flag: 209 mph      |
|                                        |
| * Wind Speed Specifications from       |
|                                        |