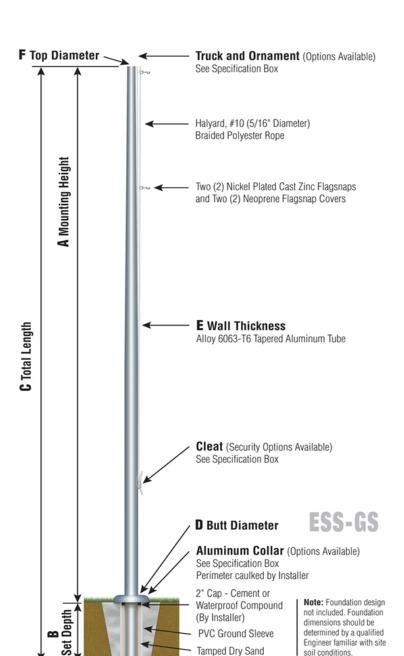

## **Estate Series**

ESS - External Single Stationary Rope Halyard Ground Set Installation

NOMINAL EXPOSED HEIGHT: Total Shaft Length of 25' flagpoles is 26'-6" with a Set Depth of 2'-6". With the Truck and Ornament attached, the nominal Mounting Height is 25'.

**ESS25D51** 

SAT

**External Truck** Single Stationary

CLA-9090-SAT | 7' from bottom Cleat Only

BAL-0512-GLD-**HD Gold Anodized** Aluminum Ball

FC-11 Spun Alum 1-Piece

SAT Satin Finish

| Specifications                         |
|----------------------------------------|
| A. Mounting Height: 24'                |
| B. Set Depth: 2'-6"                    |
| C. Total Length: 26'-6"                |
| D. Butt Diameter: 5"                   |
| E. Wall Thickness: .188"               |
| F. Top Diameter: 3"                    |
| Flagpole Sections: 1                   |
| Shaft Weight: 102 lbs.                 |
| Hardware Weight: 9 lbs.                |
| Ground Sleeve Weight: 5 lbs.           |
| * Max Flag Size: 5' x 8'               |
| * Max Wind Speed w/Nylon Flag: 124 mph |
| * Max Wind Speed No Flag: 209 mph      |
|                                        |
| * Wind Speed Specifications from       |
|                                        |