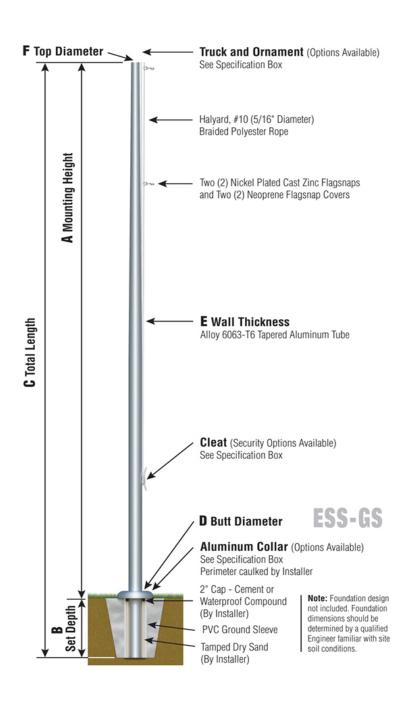

## Estate Series

ESS - External Single Stationary Rope Halyard Ground Set Installation

Qty: 1

Location:

**ESS20B31** 

## SAT

TRK-9101

External Truck Single Stationary

CLA-9090-SAT | 6.5' from bottom Cleat Only

BAL-0412-GLD-ES HD Gold Anodized Aluminum Ball

COL1-A03S

FC-11 Spun Alum 1-Piece

| Spe                  | cifications          |
|----------------------|----------------------|
| A. Mounting Height:  | : 20'                |
| B. Set Depth: 2'-0"  |                      |
| C. Total Length: 22' | -0"                  |
| D. Butt Diameter: 3  | )"                   |
| E. Wall Thickness:   | .125"                |
| F. Top Diameter: 2   | "                    |
| Flagpole Sections:   | 1                    |
| Shaft Weight: 40 lb  | S.                   |
| Hardware Weight:     | 3 lbs.               |
| Ground Sleeve Wei    | ght: 4 lbs.          |
| * Max Flag Size: 4'  | x 6'                 |
| * Max Wind Speed     | w/Nylon Flag: 83 mph |
| * Max Wind Speed     | No Flag: 108 mph     |
|                      |                      |
| * Wind Speed Spec    |                      |
| ANSI/NAAMM FP 1      | 001-07               |

ESS20B31G-T0A-O2L-SK-C0A-FSA CAFP\_010819\_1pg

Customer Name:

Dealer:

Project:

Notes: