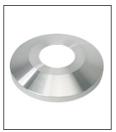

## SAT

TRK-9301

External Truck Single Stationary

CLA-9090-SAT | 6.5' from bottom Cleat Only

BAL-0412-GLD-ES HD Gold Anodized Aluminum Ball

COL1-A04S

FC-11 Spun Alum 1-Piece

|                              |           | D. Bull D |
|------------------------------|-----------|-----------|
|                              |           | E. Wall T |
|                              |           | F. Top Di |
|                              |           | Flagpole  |
| Customer Name:               |           | Shaft We  |
| Dealer:                      | Qty: 1    | Hardware  |
| Project:                     | Location: | Ground S  |
| Notes:                       |           | * Max Fla |
|                              |           | * Max Wi  |
|                              |           | * Max Wi  |
|                              |           |           |
|                              |           | * Wind Sp |
|                              |           | ANSI/NA   |
| ESS20B41G-T0C-O2L-SK-C0C-FSA |           |           |
| CAFP_010819_1pg              |           |           |