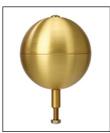

## SAT

TRK-9301

External Truck Single Stationary

CLA-9090-SAT | 6.5' from bottom Cleat Only

BAL-0412-GLD-ES HD Gold Anodized Aluminum Ball

COL1-A04S

FC-11 Spun Alum 1-Piece

|                              |           | D. Bull D |
|------------------------------|-----------|-----------|
|                              |           | E. Wall T |
|                              |           | F. Top Di |
|                              |           | Flagpole  |
| Customer Name:               |           | Shaft We  |
| Dealer:                      | Qty: 1    | Hardware  |
| Project:                     | Location: | Ground S  |
| Notes:                       |           | * Max Fla |
|                              |           | * Max Wi  |
|                              |           | * Max Wi  |
|                              |           |           |
|                              |           | * Wind Sp |
|                              |           | ANSI/NA   |
| ESS20B41G-T0C-O2L-SK-C0C-FSA |           |           |
| CAFP_010819_1pg              |           |           |