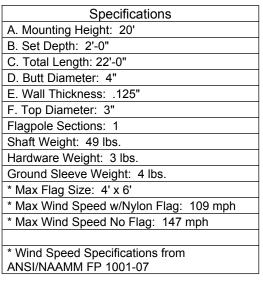

## SAT

TRK-9301

External Truck Single Stationary

CLA-9090-SAT | 6.5' from bottom Cleat Only

BAL-0412-GLD-ES HD Gold Anodized Aluminum Ball

COL1-A04S

FC-11 Spun Alum 1-Piece

|                              |           | D. Bull D |
|------------------------------|-----------|-----------|
|                              |           | E. Wall T |
|                              |           | F. Top Di |
|                              |           | Flagpole  |
| Customer Name:               |           | Shaft We  |
| Dealer:                      | Qty: 1    | Hardware  |
| Project:                     | Location: | Ground S  |
| Notes:                       |           | * Max Fla |
|                              |           | * Max Wi  |
|                              |           | * Max Wi  |
|                              |           |           |
|                              |           | * Wind Sp |
|                              |           | ANSI/NA   |
| ESS20B41G-T0C-O2L-SK-C0C-FSA |           |           |
| CAFP_010819_1pg              |           |           |