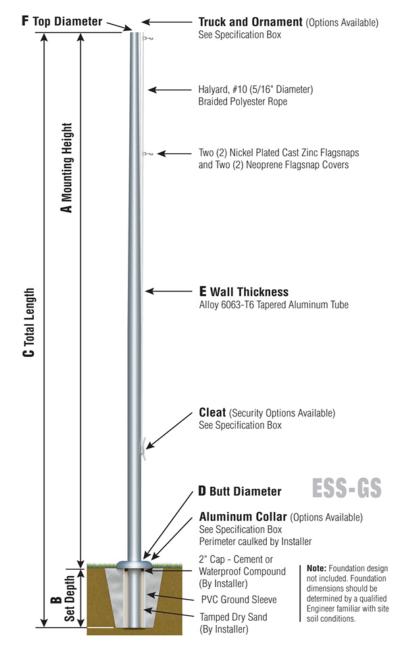

SAT Satin Finish

| Specifications                         |  |
|----------------------------------------|--|
| A. Mounting Height: 20'                |  |
| B. Set Depth: 2'-0"                    |  |
| C. Total Length: 22'-0"                |  |
| D. Butt Diameter: 5"                   |  |
| E. Wall Thickness: .125"               |  |
| F. Top Diameter: 3"                    |  |
| Flagpole Sections: 1                   |  |
| Shaft Weight: 65 lbs.                  |  |
| Hardware Weight: 9 lbs.                |  |
| Ground Sleeve Weight: 4 lbs.           |  |
| * Max Flag Size: 4' x 6'               |  |
| * Max Wind Speed w/Nylon Flag: 136 mph |  |
| * Max Wind Speed No Flag: 229 mph      |  |
|                                        |  |
| * Wind Speed Specifications from       |  |