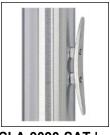

## **ESS20B51**

**TRK-9301** 

**External Truck** Single Stationary

CLA-9090-SAT | 6.5' from bottom Cleat Only

SAT

BAL-0512-GLD-**HD Gold Anodized** Aluminum Ball

COL1-A05S

FC-11 Spun Alum 1-Piece