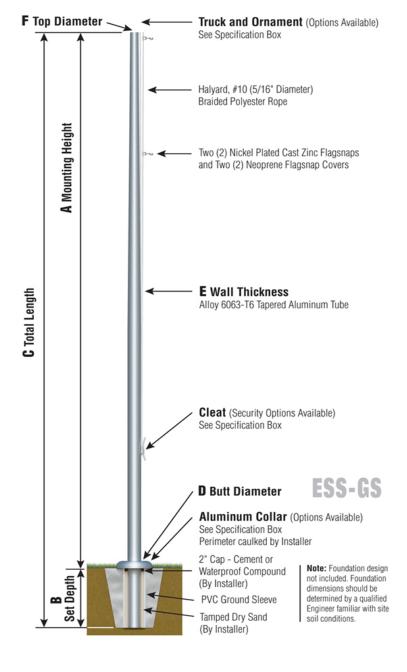

## **Estate Series**

Rope Halyard Ground Set Installation

## ESS - External Single Stationary

| Customer Name: |      |           |  |
|----------------|------|-----------|--|
| Dealer:        |      | Qty: 1    |  |
| Project:       | Loca | Location: |  |
| Notes:         |      |           |  |
|                |      |           |  |
|                |      |           |  |
|                |      |           |  |
|                |      |           |  |

## **ESS20C51**

SAT

**TRK-9301** 

**External Truck** Single Stationary

CLA-9090-SAT | 6.5' from bottom Cleat Only

BAL-0512-GLD-**HD Gold Anodized** Aluminum Ball

COL1-A05S

FC-11 Spun Alum 1-Piece

SAT Satin Finish

| Specifications                         |  |  |
|----------------------------------------|--|--|
| A. Mounting Height: 20'                |  |  |
| B. Set Depth: 2'-0"                    |  |  |
| C. Total Length: 22'-0"                |  |  |
| D. Butt Diameter: 5"                   |  |  |
| E. Wall Thickness: .156"               |  |  |
| F. Top Diameter: 3"                    |  |  |
| Flagpole Sections: 1                   |  |  |
| Shaft Weight: 76 lbs.                  |  |  |
| Hardware Weight: 9 lbs.                |  |  |
| Ground Sleeve Weight: 4 lbs.           |  |  |
| * Max Flag Size: 4' x 6'               |  |  |
| * Max Wind Speed w/Nylon Flag: 160 mph |  |  |
| * Max Wind Speed No Flag: 262 mph      |  |  |
|                                        |  |  |
| * Wind Speed Specifications from       |  |  |

ANSI/NAAMM FP 1001-07