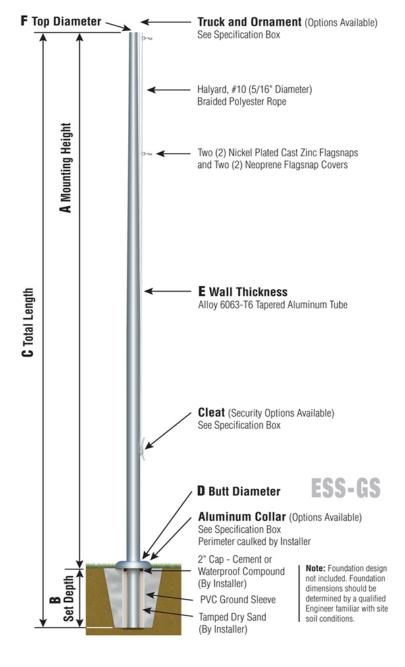

## **Estate Series**

ESS - External Single Stationary Rope Halyard Ground Set Installation

| Customer Name: |      |        |
|----------------|------|--------|
| Dealer:        |      | Qty: 1 |
| Project:       | Loca | tion:  |
| Notes:         |      |        |
|                |      |        |
|                |      |        |
|                |      |        |
|                |      |        |

## **ESS20D51**

- SAT

TRK-9301

External Truck Single Stationary

CLA-9090-SAT | 6.5' from bottom Cleat Only

BAL-0512-GLD-ES HD Gold Anodized Aluminum Ball

COL1-A05S

FC-11 Spun Alum 1-Piece

SAT Satin Finish

| Specifications                         |
|----------------------------------------|
| A. Mounting Height: 20'                |
| B. Set Depth: 2'-0"                    |
| C. Total Length: 22'-0"                |
| D. Butt Diameter: 5"                   |
| E. Wall Thickness: .188"               |
| F. Top Diameter: 3"                    |
| Flagpole Sections: 1                   |
| Shaft Weight: 86 lbs.                  |
| Hardware Weight: 9 lbs.                |
| Ground Sleeve Weight: 4 lbs.           |
| * Max Flag Size: 4' x 6'               |
| * Max Wind Speed w/Nylon Flag: 182 mph |
| * Max Wind Speed No Flag: 287 mph      |
|                                        |
| * Wind Speed Specifications from       |

ANSI/NAAMM FP 1001-07