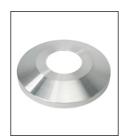

## **ESS20D51**

- SAT

TRK-9301

External Truck Single Stationary

CLA-9090-SAT | 6.5' from bottom Cleat Only

BAL-0512-GLD-ES HD Gold Anodized Aluminum Ball

COL1-A05S

FC-11 Spun Alum 1-Piece