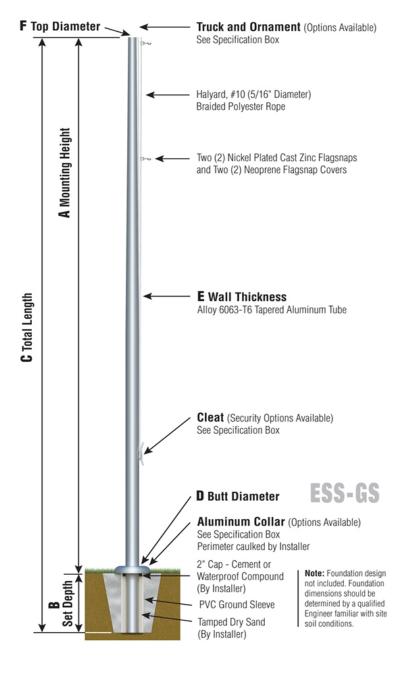

## ESS - External Single Stationary Rope Halyard Ground Set Installation

NOMINAL EXPOSED HEIGHT: Total Shaft Length of 25' flagpoles is 26'-6" with a Set Depth of 2'-6". With the Truck and Ornament attached, the nominal Mounting Height is 25'.

**ESS25B31** 

External Truck Single Stationary

CLA-9090-SAT | 7' from bottom Cleat Only

BAL-0412-GLD-ES HD Gold Anodized Aluminum Ball

FC-11 Spun Alum 1-Piece

SAT Satin Finish

| Specifications                        |  |  |
|---------------------------------------|--|--|
| A. Mounting Height: 24'               |  |  |
| B. Set Depth: 2'-6"                   |  |  |
| C. Total Length: 26'-6"               |  |  |
| D. Butt Diameter: 3"                  |  |  |
| E. Wall Thickness: .125"              |  |  |
| F. Top Diameter: 2"                   |  |  |
| Flagpole Sections: 1                  |  |  |
| Shaft Weight: 53 lbs.                 |  |  |
| Hardware Weight: 3 lbs.               |  |  |
| Ground Sleeve Weight: 5 lbs.          |  |  |
| * Max Flag Size: 5' x 8'              |  |  |
| * Max Wind Speed w/Nylon Flag: 63 mph |  |  |
| * Max Wind Speed No Flag: 83 mph      |  |  |
|                                       |  |  |
| * Wind Speed Specifications from      |  |  |
| ANSI/NAAMM FP 1001-07                 |  |  |