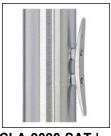

**ESS25B41** 

**External Truck** Single Stationary

CLA-9090-SAT | 7' from bottom Cleat Only

BAL-0412-GLD-**HD Gold Anodized** Aluminum Ball

FC-11 Spun Alum 1-Piece

SAT Satin Finish

| Specifications                        |  |  |
|---------------------------------------|--|--|
| A. Mounting Height: 24'               |  |  |
| B. Set Depth: 2'-6"                   |  |  |
| C. Total Length: 26'-6"               |  |  |
| D. Butt Diameter: 4"                  |  |  |
| E. Wall Thickness: .125"              |  |  |
| F. Top Diameter: 3"                   |  |  |
| Flagpole Sections: 1                  |  |  |
| Shaft Weight: 70 lbs.                 |  |  |
| Hardware Weight: 5 lbs.               |  |  |
| Ground Sleeve Weight: 5 lbs.          |  |  |
| * Max Flag Size: 5' x 8'              |  |  |
| * Max Wind Speed w/Nylon Flag: 83 mph |  |  |
| * Max Wind Speed No Flag: 106 mph     |  |  |
|                                       |  |  |
| * Wind Speed Specifications from      |  |  |
| ANSI/NAAMM FP 1001-07                 |  |  |