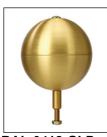

**ESS25B41** 

**External Truck** Single Stationary

CLA-9090-SAT | 7' from bottom Cleat Only

BAL-0412-GLD-**HD Gold Anodized** Aluminum Ball

FC-11 Spun Alum 1-Piece

SAT Satin Finish

| Specifications                        |  |  |
|---------------------------------------|--|--|
| A. Mounting Height: 24'               |  |  |
| B. Set Depth: 2'-6"                   |  |  |
| C. Total Length: 26'-6"               |  |  |
| D. Butt Diameter: 4"                  |  |  |
| E. Wall Thickness: .125"              |  |  |
| F. Top Diameter: 3"                   |  |  |
| Flagpole Sections: 1                  |  |  |
| Shaft Weight: 70 lbs.                 |  |  |
| Hardware Weight: 5 lbs.               |  |  |
| Ground Sleeve Weight: 5 lbs.          |  |  |
| * Max Flag Size: 5' x 8'              |  |  |
| * Max Wind Speed w/Nylon Flag: 83 mph |  |  |
| * Max Wind Speed No Flag: 106 mph     |  |  |
|                                       |  |  |
| * Wind Speed Specifications from      |  |  |
| ANSI/NAAMM FP 1001-07                 |  |  |