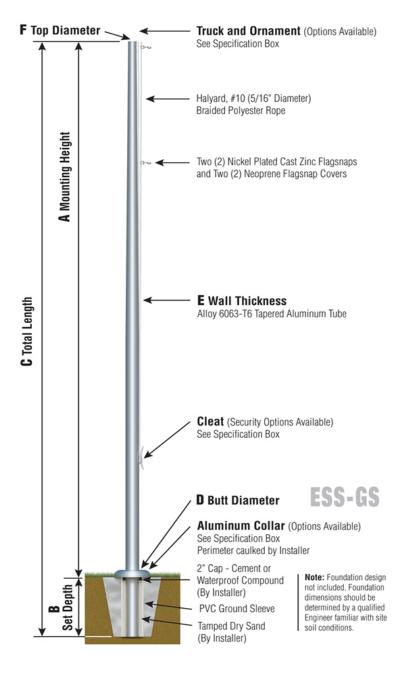

## ESS - External Single Stationary

NOMINAL EXPOSED HEIGHT: Total Shaft Length of 25' flagpoles is 26'-6" with a Set Depth of 2'-6". With the Truck and Ornament attached, the nominal Mounting Height is 25'.

**ESS25B41** 

**External Truck** Single Stationary

CLA-9090-SAT | 7' from bottom Cleat Only

BAL-0412-GLD-**HD Gold Anodized** Aluminum Ball

FC-11 Spun Alum 1-Piece

SAT Satin Finish

| Specifications                        |  |  |
|---------------------------------------|--|--|
| A. Mounting Height: 24'               |  |  |
| B. Set Depth: 2'-6"                   |  |  |
| C. Total Length: 26'-6"               |  |  |
| D. Butt Diameter: 4"                  |  |  |
| E. Wall Thickness: .125"              |  |  |
| F. Top Diameter: 3"                   |  |  |
| Flagpole Sections: 1                  |  |  |
| Shaft Weight: 70 lbs.                 |  |  |
| Hardware Weight: 5 lbs.               |  |  |
| Ground Sleeve Weight: 5 lbs.          |  |  |
| * Max Flag Size: 5' x 8'              |  |  |
| * Max Wind Speed w/Nylon Flag: 83 mph |  |  |
| * Max Wind Speed No Flag: 106 mph     |  |  |
|                                       |  |  |
| * Wind Speed Specifications from      |  |  |
| ANSI/NAAMM FP 1001-07                 |  |  |