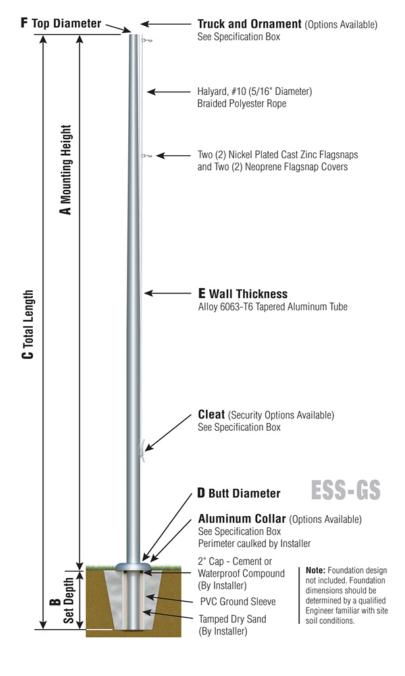

| Specifications                        |  |  |
|---------------------------------------|--|--|
| A. Mounting Height: 30'               |  |  |
| B. Set Depth: 3'-0"                   |  |  |
| C. Total Length: 33'-0"               |  |  |
| D. Butt Diameter: 4"                  |  |  |
| E. Wall Thickness: .125"              |  |  |
| F. Top Diameter: 3"                   |  |  |
| Flagpole Sections: 1                  |  |  |
| Shaft Weight: 88 lbs.                 |  |  |
| Hardware Weight: 5 lbs.               |  |  |
| Ground Sleeve Weight: 6 lbs.          |  |  |
| * Max Flag Size: 6' x 10'             |  |  |
| * Max Wind Speed w/Nylon Flag: 66 mph |  |  |
| * Max Wind Speed No Flag: 85 mph      |  |  |
|                                       |  |  |
| * Wind Speed Specifications from      |  |  |
| ANSI/NAAMM FP 1001-07                 |  |  |