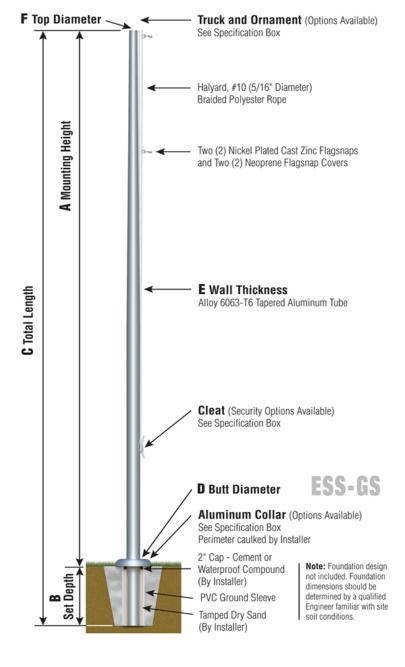

**ESS30B51** 

SAT

**External Truck** Single Stationary

CLA-9090-SAT | 7.5' from bottom Cleat Only

BAL-0512-GLD-**HD Gold Anodized** Aluminum Ball

FC-11 Spun Alum 1-Piece

SAT Satin Finish

| Specifications                        |  |
|---------------------------------------|--|
| A. Mounting Height: 30'               |  |
| B. Set Depth: 3'-0"                   |  |
| C. Total Length: 33'-0"               |  |
| D. Butt Diameter: 5"                  |  |
| E. Wall Thickness: .125"              |  |
| F. Top Diameter: 3"                   |  |
| Flagpole Sections: 1                  |  |
| Shaft Weight: 86 lbs.                 |  |
| Hardware Weight: 9 lbs.               |  |
| Ground Sleeve Weight: 6 lbs.          |  |
| * Max Flag Size: 6' x 10'             |  |
| * Max Wind Speed w/Nylon Flag: 78 mph |  |
| * Max Wind Speed No Flag: 96 mph      |  |
|                                       |  |
| * Wind Speed Specifications from      |  |
| ANSI/NAAMM FP 1001-07                 |  |