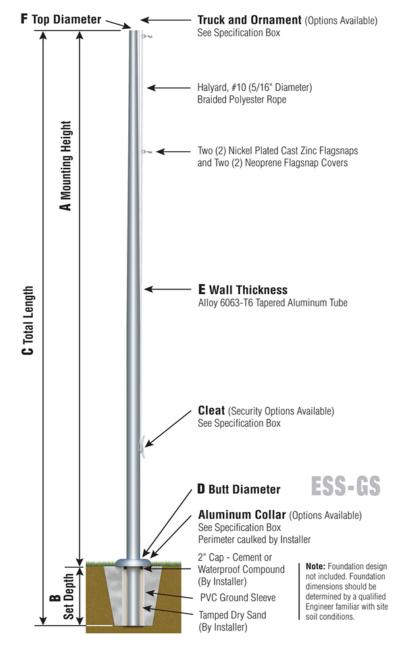

**ESS30D51** 

SAT

**External Truck** Single Stationary

CLA-9090-SAT | 7.5' from bottom Cleat Only

BAL-0512-GLD-**HD Gold Anodized** Aluminum Ball

FC-11 Spun Alum 1-Piece

SAT Satin Finish

| Specifications                        |  |  |
|---------------------------------------|--|--|
| A. Mounting Height: 30'               |  |  |
| B. Set Depth: 3'-0"                   |  |  |
| C. Total Length: 33'-0"               |  |  |
| D. Butt Diameter: 5"                  |  |  |
| E. Wall Thickness: .188"              |  |  |
| F. Top Diameter: 3"                   |  |  |
| Flagpole Sections: 1                  |  |  |
| Shaft Weight: 120 lbs.                |  |  |
| Hardware Weight: 9 lbs.               |  |  |
| Ground Sleeve Weight: 6 lbs.          |  |  |
| * Max Flag Size: 6' x 10'             |  |  |
| * Max Wind Speed w/Nylon Flag: 94 mph |  |  |
| * Max Wind Speed No Flag: 131 mph     |  |  |
|                                       |  |  |
| * Wind Speed Specifications from      |  |  |