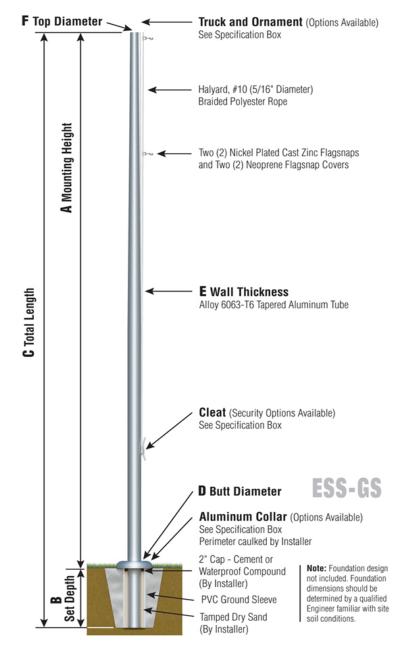

## **Estate Series**

Rope Halyard Ground Set Installation

## ESS - External Single Stationary

| Customer Name: |           |  |
|----------------|-----------|--|
| Dealer:        | Qty: 1    |  |
| Project:       | Location: |  |
| Notes:         |           |  |
|                |           |  |
|                |           |  |
|                |           |  |
|                |           |  |

**ESS35D51** 

**External Truck** Single Stationary

CLA-9090-SAT | 8' from bottom Cleat Only

BAL-0512-GLD-**HD Gold Anodized** Aluminum Ball

FC-11 Spun Alum 1-Piece

SAT Satin Finish

| Specifications                        |
|---------------------------------------|
| A. Mounting Height: 35'               |
| B. Set Depth: 3'-6"                   |
| C. Total Length: 38'-6"               |
| D. Butt Diameter: 5"                  |
| E. Wall Thickness: .188"              |
| F. Top Diameter: 3"                   |
| Flagpole Sections: 1                  |
| Shaft Weight: 137 lbs.                |
| Hardware Weight: 10 lbs.              |
| Ground Sleeve Weight: 9 lbs.          |
| * Max Flag Size: 6' x 10'             |
| * Max Wind Speed w/Nylon Flag: 79 mph |
| * Max Wind Speed No Flag: 95 mph      |
|                                       |
| * Wind Speed Specifications from      |
| ANICI/NIA ANINI ED 1001 07            |