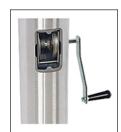

## XIRW - Xtreme Reinforced Int. w/ Winch Ground Set Installation

| Customer Name: |           |
|----------------|-----------|
| Dealer:        | Qty: 1    |
| Project:       | Location: |
| Notes:         |           |
|                |           |
|                |           |
|                |           |
|                |           |

XIRW - WINCH Flush Mount Hinged Door

| Specifications                         |  |
|----------------------------------------|--|
| A. Mounting Height: 30'                |  |
| B. Set Depth: 3'-0"                    |  |
| C. Total Length: 33'-0"                |  |
| D. Butt Diameter: 7"                   |  |
| E. Wall Thickness: .250"               |  |
| F. Top Diameter: 3.5"                  |  |
| Flagpole Sections: 1                   |  |
| Shaft Weight: 220 lbs.                 |  |
| Hardware Weight: 42 lbs.               |  |
| Ground Sleeve Weight: 36 lbs.          |  |
| * Max Flag Size: 6' x 10'              |  |
| * Max Wind Speed w/Nylon Flag: 194 mph |  |
| * Max Wind Speed No Flag: 269 mph      |  |
|                                        |  |
| * Wind Speed Specifications from       |  |
| ANSI/NAAMM FP 1001-07                  |  |