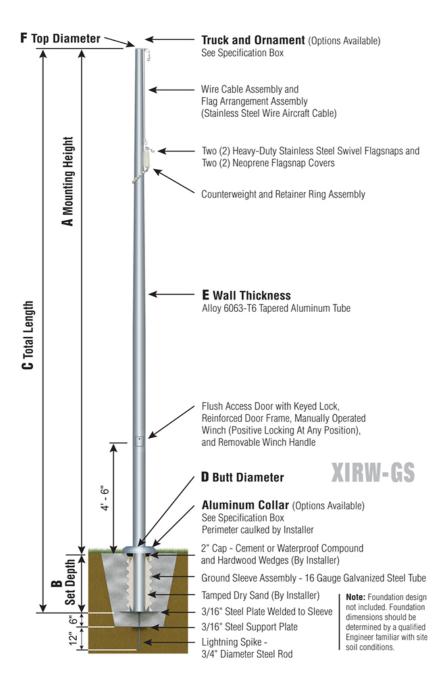

**XIRW30F71** 

SAT

**TRK-9660SS** 

Int. Rev. Sealed Truck SS Spindle

BAL-0812-GLD-**HD Gold Anodized** 

Aluminum Ball

COL1-A07C FC-11 Cast Alum 1-Piece

Satin Finish