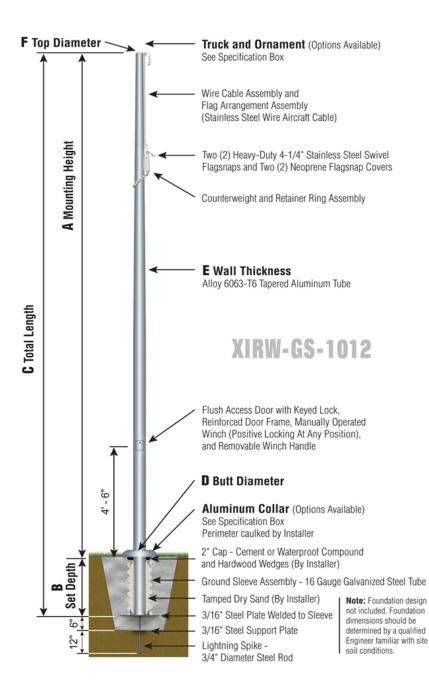

## Xtreme Series

XIRW - Xtreme Reinforced Int. w/ Winch Wire Halyard Ground Set Installation

| Specifications                         |
|----------------------------------------|
| A. Mounting Height: 45'                |
| B. Set Depth: 4'-6"                    |
| C. Total Length: 49'-6"                |
| D. Butt Diameter: 10"                  |
| E. Wall Thickness: .250"               |
| F. Top Diameter: 4"                    |
| Flagpole Sections: 2                   |
| Shaft Weight: 392 lbs.                 |
| Hardware Weight: 48 lbs.               |
| Ground Sleeve Weight: 61 lbs.          |
| * Max Flag Size: 8' x 12'              |
| * Max Wind Speed w/Nylon Flag: 168 mph |
| * Max Wind Speed No Flag: 226 mph      |
|                                        |
| * Wind Speed Specifications from       |
| ANSI/NAAMM FP 1001-07                  |