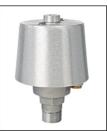

## SAT

TRK-9800SS-58 Int. Rev. Sealed Truck SS Spindle

BAL-1258-GLD HD Gold Anodized

Aluminum Ball

SAT

Satin Finish

**COL1-A12C** FC-11 Cast Alum 1-Piece

XIRW - WINCH Flush Mount Hinged Door