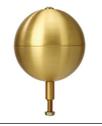

## SAT

TRK-9800SS-58 Int. Rev. Sealed Truck SS Spindle

BAL-1258-GLD HD Gold Anodized

Aluminum Ball

SAT

Satin Finish

**COL1-A12C** FC-11 Cast Alum 1-Piece

XIRW - WINCH Flush Mount Hinged Door