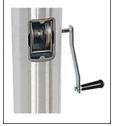

## SAT

TRK-9800SS-58 Int. Rev. Sealed Truck SS Spindle

BAL-1258-GLD HD Gold Anodized

Aluminum Ball

SAT

Satin Finish

**COL1-A12C** FC-11 Cast Alum 1-Piece

XIRW - WINCH Flush Mount Hinged Door