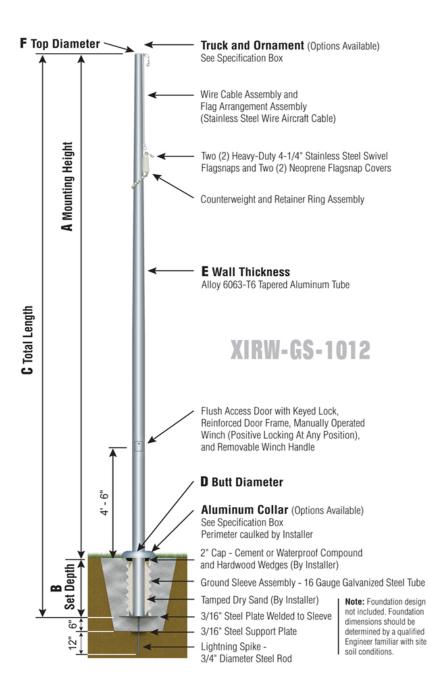

## SAT

TRK-9800SS-58 Int. Rev. Sealed Truck SS Spindle

BAL-1258-GLD HD Gold Anodized

Aluminum Ball

SAT

Satin Finish

**COL1-A12C** FC-11 Cast Alum 1-Piece

XIRW - WINCH Flush Mount Hinged Door